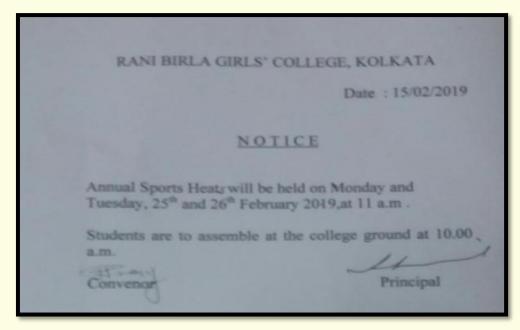

#### 18-19:

- Thalassemia Test Camp
- Annual Sports Day

#### 21-22:

- A special lecture on Women's Health in COVID Times
- Examination Counselling session for students of Semesters II, IV, and VI
- Vanik Counselling Centre special lecture
- Annual Sports