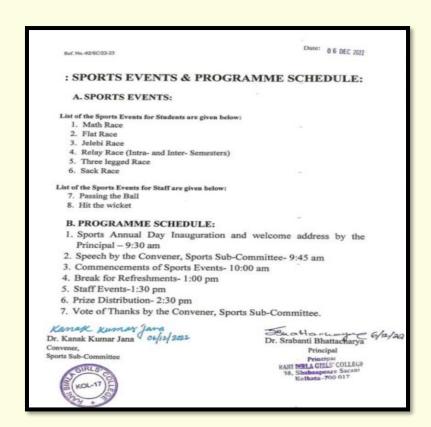

#### 18-19:

- Thalassemia Test Camp
- Annual Sports Day

#### 21-22:

- A special lecture on Women's Health in COVID Times
- Examination Counselling session for students of Semesters II, IV, and VI
- Vanik Counselling Centre special lecture
- Annual Sports

#### 22-23:

- Prevention of Sexual Harassment and Financial Awareness Workshop by Rotary Club
- Sports Day
- International Yoga Day
- Designing of Fashion accessories