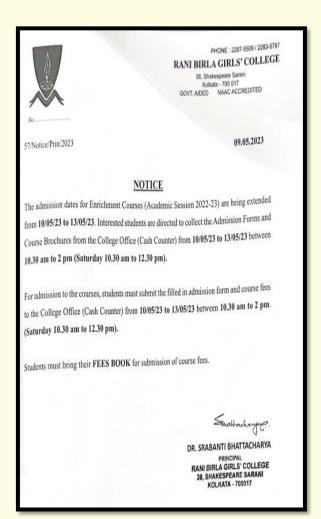

#### Session- 2022-2023

The History Department's add-on course, "Preserving and Interpreting Sources of History," effectively taught soft skills by enhancing students' critical thinking, analytical abilities, and communication skills. Through collaborative projects and group discussions, students learned to evaluate historical sources, articulate their ideas, and engage with differing perspectives. The course also emphasized ethical research practices, fostering a sense of responsibility and integrity. This comprehensive approach ensured that students developed valuable soft skills applicable in various academic and professional contexts.

Attendance record: Preserving and Interpreting Sources of History

Students participating in the Add on Course class, Preserving and Interpreting Sources of History

The College conducted a Skill Enhancement Course on Videography and Film Editing, which ran for 30 sessions, each an hour long. This course, led by faculty from the Department of Journalism and Mass Communication, provided students with practical skills in camera operations, scriptwriting, audio and video editing, and hands-on training with Adobe software.