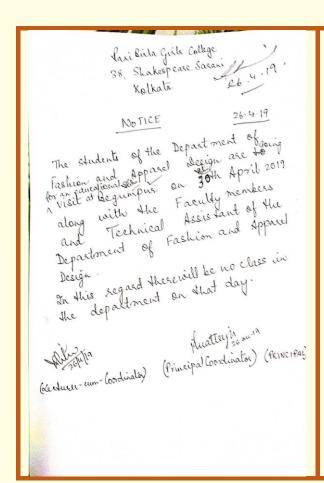

#### **Soft skill Programme-3**

On **April 30, 2019**, the Department of Fashion and Apparel Design organized an educational visit to Begampur. This visit significantly contributed to the development of students' soft skills, offering valuable opportunities to enhance their interpersonal and communication abilities.

#### NAME OF THE TEACHERS AND TECHNICAL ASSISTANTS

- 1)Dr.Sunanda Mitra Roy
- 2) Dr. Sharmistha Mukherjee
- 3)Ms. Pubalina Samanta
- 4) Mr. Subrata Chakraborty

**Notice** 

**Attendance** 

Students and Faculties visiting Begampur