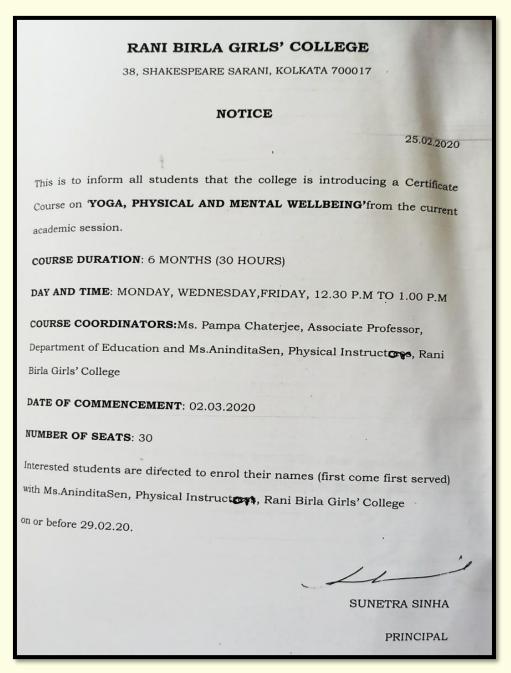

#### 19-20:

- Talent Hunt Programme, 2019
- Add on course on practical knowledge and skills in designing various fashion accessories.
- Annual Sports Day

- A medical check-up and health counselling session led by Dr. Shabana Roze Chowdhury
- 'SUKANYA' Project.
- Yoga Camp and Meditation Session
- Six-month certificate course on Yoga, Physical and Mental Wellbeing
- Medical check-up and health counselling session led by Dr. Shabana Roze Chowdhury