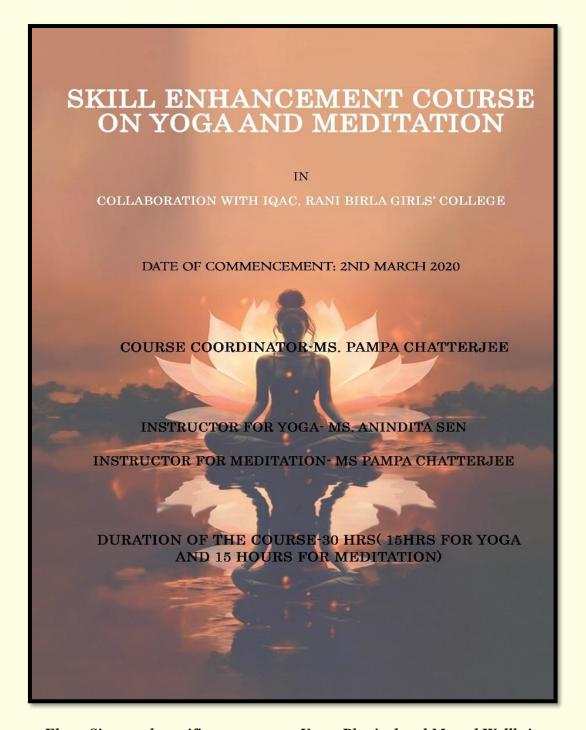

#### 19-20:

- Talent Hunt Programme, 2019
- Add on course on practical knowledge and skills in designing various fashion accessories.
- Annual Sports Day

- A medical check-up and health counselling session led by Dr. Shabana Roze Chowdhury
- 'SUKANYA' Project.
- Yoga Camp and Meditation Session
- Six-month certificate course on Yoga, Physical and Mental Wellbeing
- Medical check-up and health counselling session led by Dr. Shabana Roze Chowdhury