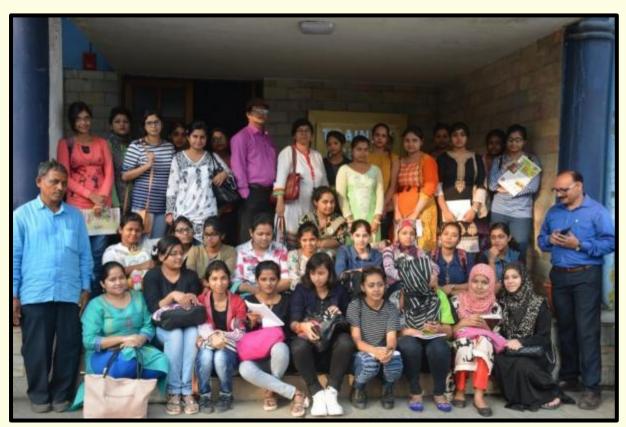

On **05.10.2018**, an **industry visit at R.D.B Knit Fab** was organized by **the Department of Fashion and Apparel Design**. This visit played a significant role in enhancing the development of soft skills among students. It provided them with valuable opportunities to cultivate important interpersonal and communication abilities.

Students visiting R.D.B Knit Fab

38, Shakespeare Sarani, Kolkata -17

The visit to the industry of RDB Knit Fab was organized by the college in order to build up the team spirit among the students and also to make them learn how to work in a group in order to complete a specific task or job given to them by the industry. In the process of the visit they have to do work study and method study and thus they learn how to do time management. The students interact with the managerial staff and the pattern master and the stitcher of the industry and in the process they learn the techniques of communication and the communication techniques with buyers and merchandisers.