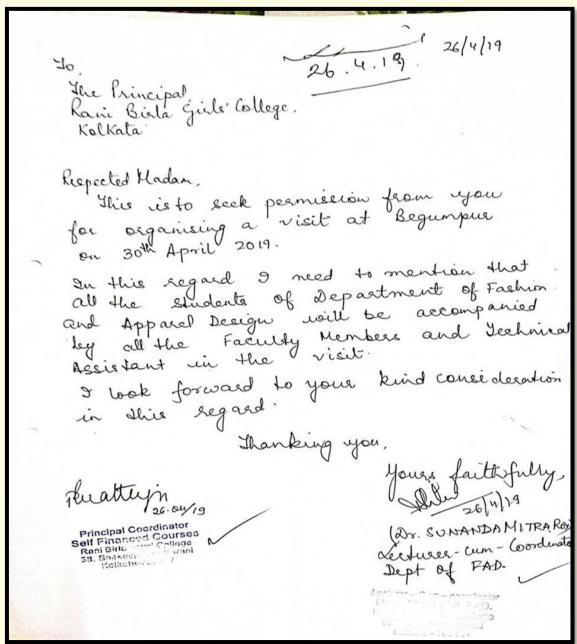

#### **Soft skill Programme-3**

On **April 30, 2019**, the Department of Fashion and Apparel Design organized an educational visit to Begampur. This visit significantly contributed to the development of students' soft skills, offering valuable opportunities to enhance their interpersonal and communication abilities.

Approval: Educational visit at Begampur