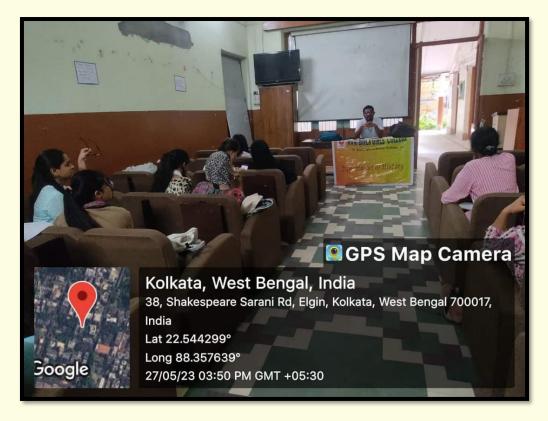

Attendance record: Preserving and Interpreting Sources of History

Students participating in the Add on Course class, Preserving and Interpreting Sources of History

The College conducted a Skill Enhancement Course on Videography and Film Editing, which ran for 30 sessions, each an hour long. This course, led by faculty from the Department of Journalism and Mass Communication, provided students with practical skills in camera operations, scriptwriting, audio and video editing, and hands-on training with Adobe software.