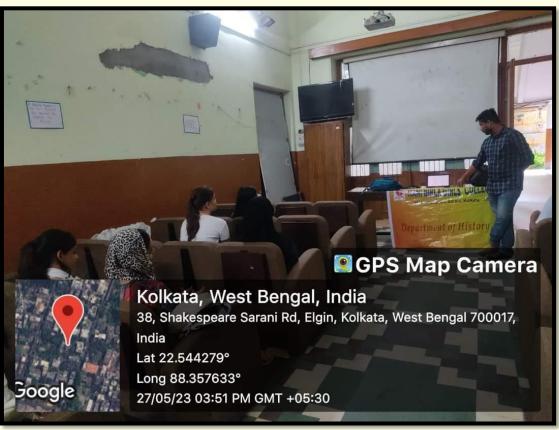

Attendance record: Preserving and Interpreting Sources of History

Students participating in the Add on Course class, Preserving and Interpreting Sources of History

The College conducted a Skill Enhancement Course on Videography and Film Editing, which ran for 30 sessions, each an hour long. This course, led by faculty from the Department of Journalism and Mass Communication, provided students with practical skills in camera operations, scriptwriting, audio and video editing, and hands-on training with Adobe software.