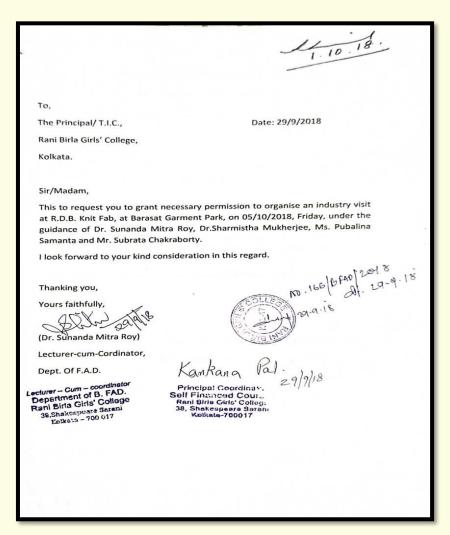

On **05.10.2018**, an **industry visit at R.D.B Knit Fab** was organized by **the Department of Fashion and Apparel Design**. This visit played a significant role in enhancing the development of soft skills among students. It provided them with valuable opportunities to cultivate important interpersonal and communication abilities.

Approval: Industry visit at R.D.B Knit Fab

## RANI BIRLA GIRLS' COLLEGE 38, Shakespeare Sarani, Kolkata Date: 29/9/2018 NOTICE The students of the Department of Fashion and Apparel Design are being Informed that a visit to R.D.B. Knit Fab at Barasat Garment Park will be organised by the Department on 05/10/2018, Friday, under the guidance of Dr. Sunanda Mitra Roy, Dr. Sharmistha Mukherjee, Ms. Pubalina Samanta and Mr. Subrata Chakraborty. In this regard there will be no class in the Department on that day. -Teacher-in-Charge **Principal Co-ordinator** Principal Rani Birla Girls' College 38, Shakespeare Sarani Kolkata-700 017 **Self Financed Courses** Dept. Of F.A.D.

Notice: Industry visit at R.D.B Knit Fab