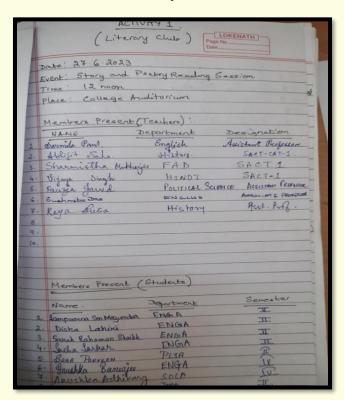

#### 22-23:

- International Mother Language Day
- Add on course "How to Read? Literature, Culture & Cinema"
- Story and Poetry Reading Session Lit Arc' Literary Club