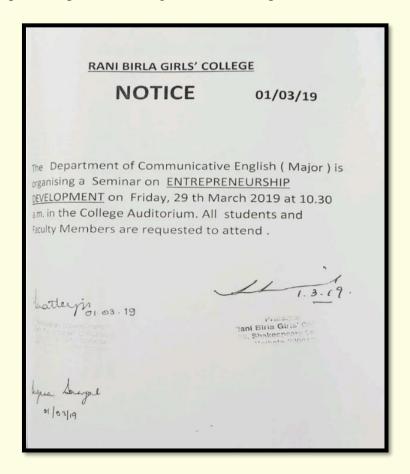

#### **Soft skill Programme-2**

On **29.03.2019**, the Department of Communicative English organized a seminar on Entrepreneurship Development in college. The resource person was Ms. Sushmita Chatterjee.

**Notice: Entrepreneurship Development by CMEV Department** 

**Seminar on Entrepreneurship Development: records of the Department** 