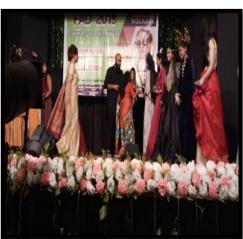

(Dr. Sunanda Mitra Roy)

Lecturer-cum-Coordinator

Dept. Of F.A.D.

Report on Industry visit

On **19.03.19**, the Department of Fashion and Apparel Design arranged an exhibition-cum-sale and Fashion Show, "FAD 2019", showcasing garments and accessories produced by its students.

Attendance sheet: exhibition-cum-sale and Fashion Show, "FAD 2019"

Visitors at the exhibition cum sell

The Fashion Show

38, Shakespeare Sarani, Kolkata -17

The fashion show was organized at Kalakunja auditorium and the show showcased the garments prepared by the students of the Department of Fashion and Apparel Design. The themes that were included in the fashion show were Boho Breeze, Galactic, Snowy Forest, Mushroom, The Palace of Mirage Fungus, Blossom, Flower. There was a competition held between the groups who took part in the fashion show. The Jury of judges included the Administrator of the college, The Principal of the college, Mr. Avishek Ray, Mr. Debabrata Chakraborty, Ms. Rukma Roy. The team Boho Breeze won the first prize.