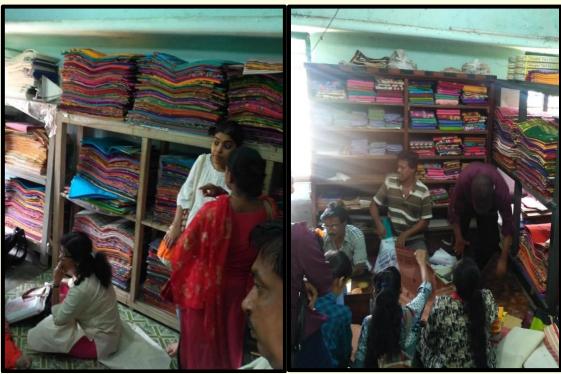

On **05.10.2018**, an **industry visit at R.D.B Knit Fab** was organized by **the Department of Fashion and Apparel Design**. This visit played a significant role in enhancing the development of soft skills among students. It provided them with valuable opportunities to cultivate important interpersonal and communication abilities.

Students visiting R.D.B Knit Fab

38, Shakespeare Sarani, Kolkata -17

The visit to the industry of RDB Knit Fab was organized by the college in order to build up the team spirit among the students and also to make them learn how to work in a group in order to complete a specific task or job given to them by the industry. In the process of the visit they have to do work study and method study and thus they learn how to do time management. The students interact with the managerial staff and the pattern master and the stitcher of the industry and in the process they learn the techniques of communication and the communication techniques with buyers and merchandisers.