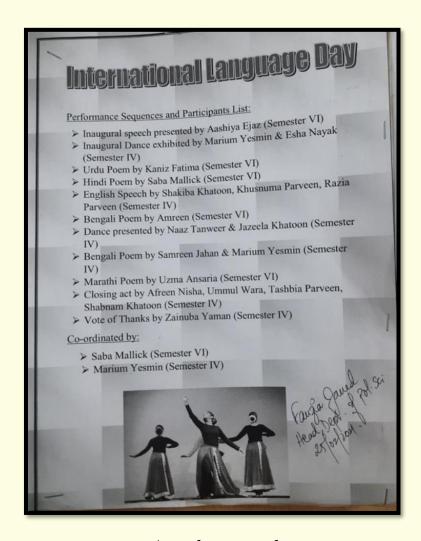

#### 19-20

• International Mother Language Day was celebrated online via the Google Meet platform

#### 20-21:

- Hindi Nawjagran programme
- International Mother Language Day

#### 21-22:

- International Mother Language Day
- Poetry Writing Contest on International Mother Language Day