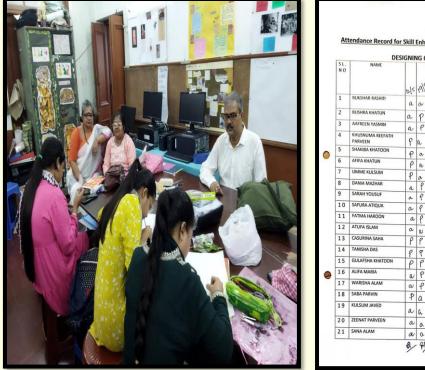

#### 19-20:

- Talent Hunt Programme, 2019
- Add on course on practical knowledge and skills in designing various fashion accessories.
- Annual Sports Day

- A medical check-up and health counselling session led by Dr. Shabana Roze Chowdhury
- 'SUKANYA' Project.
- Yoga Camp and Meditation Session
- Six-month certificate course on Yoga, Physical and Mental Wellbeing
- Medical check-up and health counselling session led by Dr. Shabana Roze Chowdhury

#### 20-21:

• Online course on Recycling of Fabric Waste to Fashion Accessories