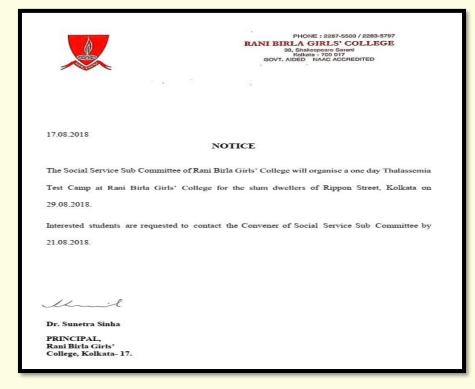

rom the History department, recited stories, enriching the session with his narrative skills. The gathering was further enriched by members of the Lit Arc club sharing their love for literature and art, creating a warm and engaging atmosphere for all participants. The members expressed their collective gratitude towards the Principal Ma'am.



Flyer



Attendance record







#### **Session: 2018-2019**

On **29.08.2018** the Social Service Sub Committee of Rani Birla Girls' College was organised a one-day Thalassemia Test Camp at Rani Birla Girls' College for the slum dwellers of Rippon Street, Kolkata. Ms. Pampa Chatterjee, a faculty member and the Convener of the Social Service Sub Committee at Rani Birla Girls' College, will assist representatives from Karma Kutir during the camp.





Notice: Thalassemia Test Camp



PHONE: 2287-5509 / 2283-5797

#### RANI BIRLA GIRLS' COLLEGE

38, Shakespeare Sarani Kolkata - 700 017 GOVT. AIDED NAAC ACCREDITED

#### Photograph



Ms. Pampa Chatterjee, faculty and Convener of Social Service Sub Committee of Rani Birla Girls' College assisting the representatives of Karma Kutir at the one day Thalassemia Test Camp organised at Rani Birla Girls' College Campus for the slum dwellers of Rippon Street, Kolkata.

|                                                                          |                             | PHONE : RANI BIRLA GII 38, Shakeope Koklata - GOVT. AIDED NA                                                            | eare Sarani<br>700 017 |
|--------------------------------------------------------------------------|--