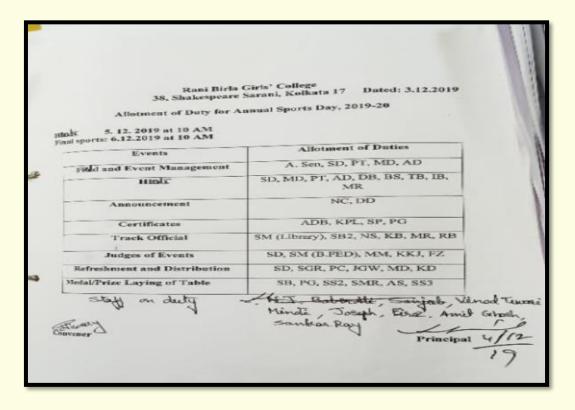

#### 18-19:

- Thalassemia Test Camp
- Annual Sports Day

#### 19-20:

- Talent Hunt Programme, 2019
- Add on course on practical knowledge and skills in designing various fashion accessories.
- Annual Sports Day

- A medical check-up and health counselling session led by Dr. Shabana Roze Chowdhury
- 'SUKANYA' Project.
- Yoga Camp and Meditation Session
- Six-month certificate course on Yoga, Physical and Mental Wellbeing
- Medical check-up and health counselling session led by Dr. Shabana Roze Chowdhury

#### 21-22:

- A special lecture on Women's Health in COVID Times
- Examination Counselling session for students of Semesters II, IV, and VI
- Vanik Counselling Centre special lecture
- Annual Sports

#### 22-23:

- Prevention of Sexual Harassment and Financial Awareness Workshop by Rotary Club
- Sports Day
- International Yoga Day
- Designing of Fashion accessories