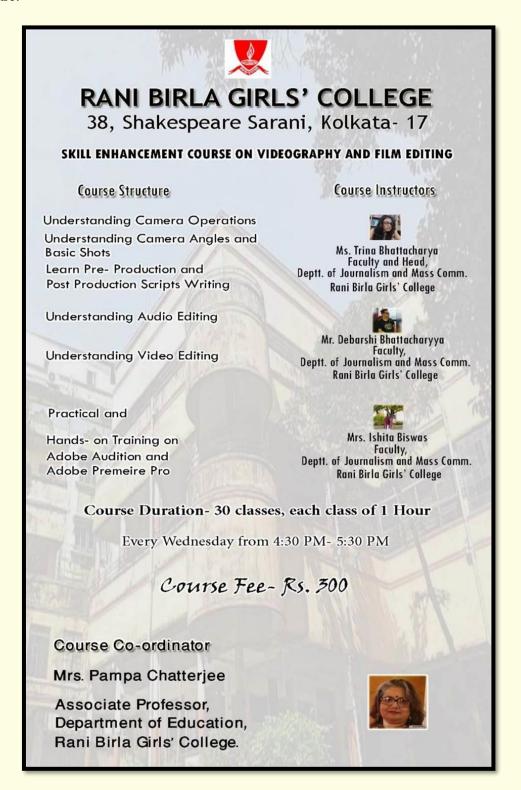

Attendance record: Preserving and Interpreting Sources of History

Students participating in the Add on Course class, Preserving and Interpreting Sources of History

The College conducted a Skill Enhancement Course on Videography and Film Editing, which ran for 30 sessions, each an hour long. This course, led by faculty from the Department of Journalism and Mass Communication, provided students with practical skills in camera operations, scriptwriting, audio and video editing, and hands-on training with Adobe software.