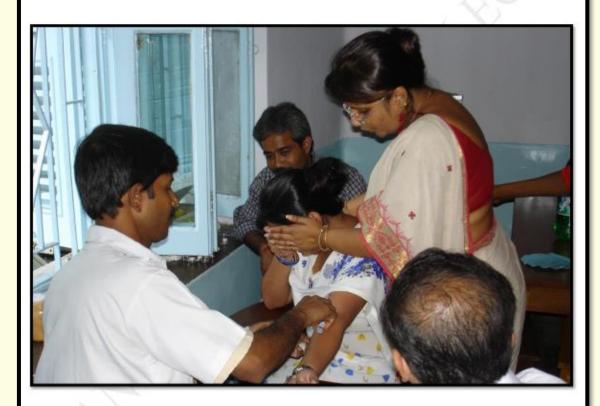

iterature and art, creating a warm and engaging atmosphere for all participants. The members expressed their collective gratitude towards the Principal Ma'am.



Flyer



Attendance record







#### **Session: 2018-2019**

On **29.08.2018** the Social Service Sub Committee of Rani Birla Girls' College was organised a one-day Thalassemia Test Camp at Rani Birla Girls' College for the slum dwellers of Rippon Street, Kolkata. Ms. Pampa Chatterjee, a faculty member and the Convener of the Social Service Sub Committee at Rani Birla Girls' College, will assist representatives from Karma Kutir during the camp.





Notice: Thalassemia Test Camp



PHONE: 2287-5509 / 2283-5797

#### RANI BIRLA GIRLS' COLLEGE

38, Shakespeare Sarani Kolkata - 700 017 GOVT. AIDED NAAC ACCREDITED

#### Photograph



Ms. Pampa Chatterjee, faculty and Convener of Social Service Sub Committee of Rani Birla Girls' College assisting the representatives of Karma Kutir at the one day Thalassemia Test Camp organised at Rani Birla Girls' College Campus for the slum dwellers of Rippon Street, Kolkata.

|                                                                          |                             | PHONE : RANI BIRLA GII 38, Shakeope Koklata - GOVT. AIDED NA                                                            | eare Sarani<br>700 017 |
|--------------------------------------------------------------------------|-----------------------------|-------------------------------------------------------------------------------------------------------------------------|------------------------|
| 25