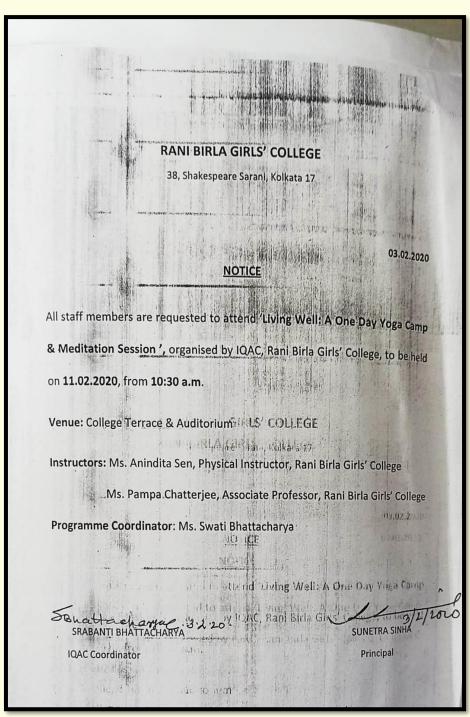

### Criterion Name: 5

Index No: 5.1.2

Subtitle: Following capacity development and skills enhancement activities are organised for improving students' capability

#### Life Skills Physical & Mental - Yoga, Sports, Counselling, etc

#### 22-23:

- Prevention of Sexual Harassment and Financial Awareness Workshop by Rotary Club
- Sports Day
- International Yoga Day
- Designing of Fashion accessories