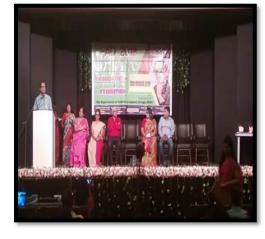

(Dr. Sunanda Mitra Roy)

Lecturer-cum-Coordinator

Dept. Of F.A.D.

Report on Industry visit

On **19.03.19**, the Department of Fashion and Apparel Design arranged an exhibition-cum-sale and Fashion Show, "FAD 2019", showcasing garments and accessories produced by its students.

Attendance sheet: exhibition-cum-sale and Fashion Show, "FAD 2019"

Visitors at the exhibition cum sell

The Fashion Show

38, Shakespeare Sarani, Kolkata -17

The fashion show was organized at Kalakunja auditorium and the show showcased the garments prepared by the students of the Department of Fashion and Apparel Design. The themes that were included in the fashion show were Boho Breeze, Galactic, Snowy Forest, Mushroom, The Palace of Mirage Fungus, Blossom, Flower. There was a competition held between the groups who took part in the fashion show. The Jury of judges included the Administrator of the college, The Principal of the college, Mr. Avishek Ray, Mr. Debabrata Chakraborty, Ms. Rukma Roy. The team Boho Breeze won the first prize.