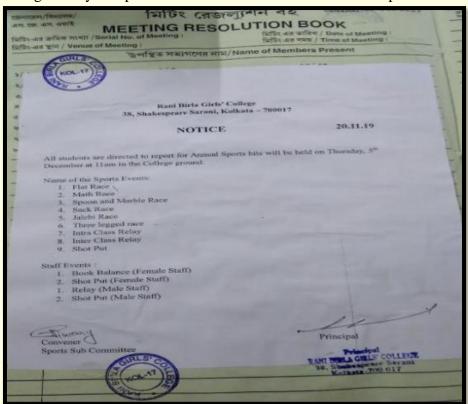

#### 18-19:

- Thalassemia Test Camp
- Annual Sports Day

#### 19-20:

- Talent Hunt Programme, 2019
- Add on course on practical knowledge and skills in designing various fashion accessories.
- Annual Sports Day

- A medical check-up and health counselling session led by Dr. Shabana Roze Chowdhury
- 'SUKANYA' Project.
- Yoga Camp and Meditation Session
- Six-month certificate course on Yoga, Physical and Mental Wellbeing
- Medical check-up and health counselling session led by Dr. Shabana Roze Chowdhury

#### 21-22:

- A special lecture on Women's Health in COVID Times
- Examination Counselling session for students of Semesters II, IV, and VI
- Vanik Counselling Centre special lecture
- Annual Sports

#### 22-23:

- Prevention of Sexual Harassment and Financial Awareness Workshop by Rotary Club
- Sports Day
- International Yoga Day
- Designing of Fashion accessories