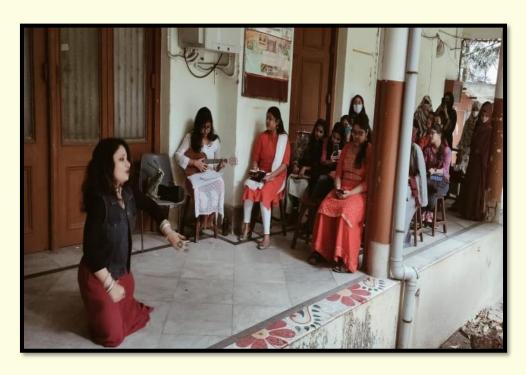

#### 19-20

• International Mother Language Day was celebrated online via the Google Meet platform

#### 20-21:

- Hindi Nawjagran programme
- International Mother Language Day

#### 21-22:

- International Mother Language Day
- Poetry Writing Contest on International Mother Language Day