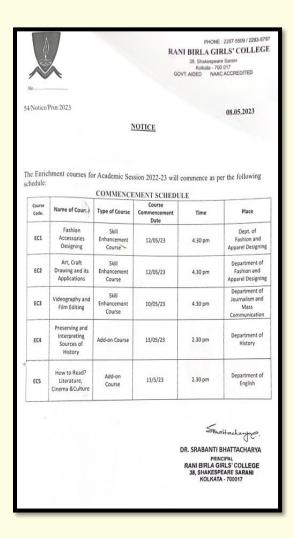

#### 22-23:

- Preserving and interpreting sources of History
- Skill Enhancement Course on Videography and Film Editing

#### Session- 2022-2023

The History Department's add-on course, "Preserving and Interpreting Sources of History," effectively taught soft skills by enhancing students' critical thinking, analytical abilities, and communication skills. Through collaborative projects and group discussions, students learned to evaluate historical sources, articulate their ideas, and engage with differing perspectives. The course also emphasized ethical research practices, fostering a sense of responsibility and integrity. This comprehensive approach ensured that students developed valuable soft skills applicable in various academic and professional contexts.

Attendance record: Preserving and Interpreting Sources of History

Students participating in the Add on Course class, Preserving and Interpreting Sources of History

The College conducted a Skill Enhancement Course on Videography and Film Editing, which ran for 30 sessions, each an hour long. This course, led by faculty from the Department of Journalism and Mass Communication, provided students with practical skills in camera operations, scriptwriting, audio and video editing, and hands-on training with Adobe software.