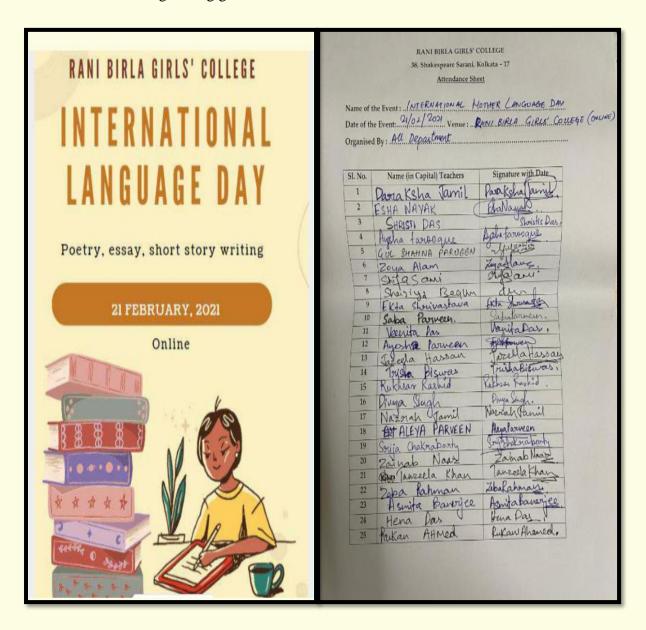

#### 19-20

• International Mother Language Day was celebrated online via the Google Meet platform

#### 20-21:

- Hindi Nawjagran programme
- International Mother Language Day

#### 21-22:

- International Mother Language Day
- Poetry Writing Contest on International Mother Language Day