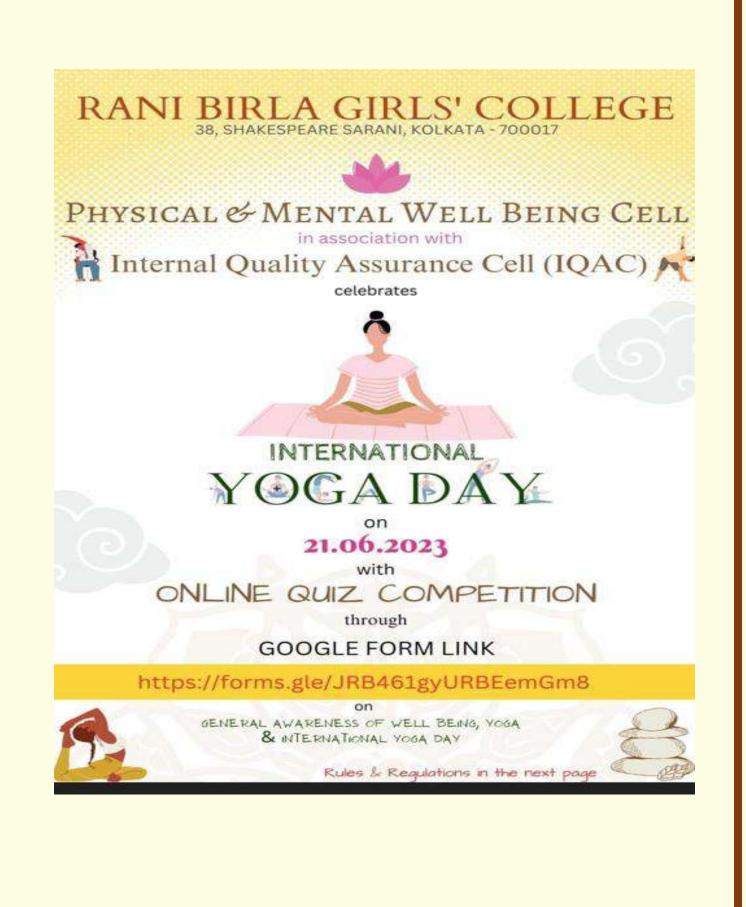

te yoga into their daily lives and embrace its transformative power for a healthier and happier lifestyle.

### Rani Birla Girls' College 38, Shakespeare Sarani, Kolkata - 700017

# Physical And Mental Well Being Cell

# Notice

### 20.06.2023

All the teachers are hereby notified that Physical and Mental Well Being Cell of Rani Birla Girls' College is celebrating International Day of Yoga on 21<sup>st</sup> June 2023 by organizing Online quiz for all students through a Google link, which will be shared through the programme flyer in all the departmental student groups.

The link will be active between 6pm to 6:30pm in the evening.

The top three highest scorer students of will be the winners.

The name of the winners will be declared through the college website.

Convener

Principal







#### **RANI BIRLA GIRLS' COLLEGE** 38, SHAKESPEARE SARANI, KOLKATA 700017

### PHYSICAL AND WELL BEING CELL

Notice No.96/PRIN/2023

The Cell is happy to announce the name of the Winners of Online Quiz Competition organized

by the Cell to celebrate the International Day Of Yoga 2023 on 21st June 2023

And the ...... Winners Are

Komal Roy, Semester VI, English Nilofer Naaz, Semester II, English

All HODs are requested to circulate the notice to all the student groups.

Ruatterin Pampa Chatterjee

Convener

Schattachaye Principal

03/07/2023

| Time      | Score   | Email      |                        | Semester | Departme  |
|-----------|---------|------------|------------------------|----------|-----------|
|           |         |            |                        |          |