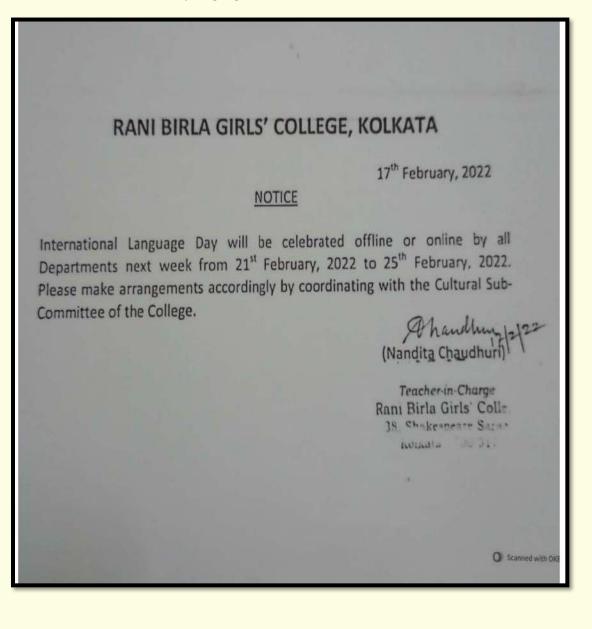

up>th</sup> Jan, 2022 at 5 pm.

We encourage everyone to participate in these activities and their involvement will be highly appreciated.



#### International Mother's Language Day

#### Date: 25-02-2022

On February 25, 2022, in commemoration of International Mother Language Day, all departments came together to celebrate linguistic diversity and inclusivity through a variety of cultural activities. Classical and folk dances, songs, recitations, poetry, and poster competitions were organized, showcasing the rich tapestry of languages and cultures within the college community. Through these diverse expressions, students and faculty promoted the importance of embracing and preserving languages, fostering an inclusive environment where every language and dialect is valued and celebrated.



# International Language Day

Cultural Sub-Committee, Rani Birla Giris' College encourages all the departments to celebrate 'International Language Day from 21<sup>st</sup> – 25<sup>th</sup> February, 2022.

# Tell your story in your own language...

What does Language mean to you?

Why is it important to you?

- Individual Departments are requested to organize various activities symbolizing the proud celebration of mother language and encourage students to actively participate.
- Departments are requested to fill up the form via link given below to commemorate the activities.
- Departments are also requested to keep screenshots/ pictures of the programs and attach them in the given form.

https://forms.gle/UMkaHkDJzoTz9rXa8

Scanned with OKEN Scann





A student from the Geography Depa