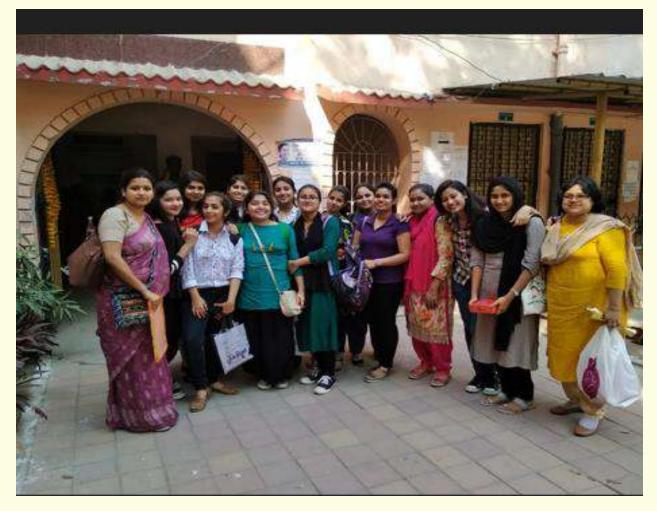

#### SI. No 02:

Geographical Profile of Birbhum District- A case study of Adityapur Village (Department of Geography) Date: 01.10.2018

(Ms. KAMALIKA PAUL) Head of the Department Department of Geography Rani Birla Girls' College

Stantiniketan The department organised an excursion to Shandinikelan, Bolpur, West Bengal for III Yr (H) students between 28th sep 2018 to 01 st oct 2018. The study of physical & socio-economic environment was conducted Su Adityapur Village and the study was entitled as Geographical profile of Birbhum District : A carse study of Adityppur Village. The survey was supervised day Dr. Srebauti Bhattacharega & Ms. Kamalika Paul. বোলপুর (\* স্থিনিকেতন) बोलपुर (शान्तिनिकेतन) OLPUR(SANTINIKETAN) BY 3rd Yr (H) FIELD EXCURSION STUDENTS.