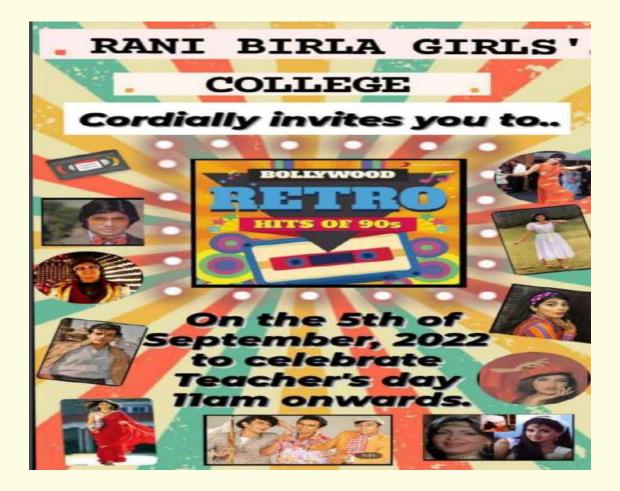

|                          |
| 23      |                     | Navion<br>Thatiba Khatou |
| 24      | SHAKIBA KHATOON     |                          |
| 25      |                     | Stazia Pour              |

SI.No: 45 Teacher's Day 05.09.2022

On September 5, 2022, Teacher's Day was celebrated with a nostalgic twist, as semester students organized an event with a retro Bollywood theme to honor their teachers. Across all departments, class representatives played a pivotal role in coordinating the festivities, which included various activities and performances inspired by classic Bollywood films. This student-led initiative not only expressed gratitude towards educators but also fostered a sense of unity and appreciation among students and faculty from diverse academic backgrounds.



### Ripples: THK Jain College

### Date: 02.12.2022- 03.12.2022

### Participant: Zaina Hashim (Department of Fashion and Apparel Design)

### Certificate of Participation in the Fashion Show event.

During "Ripples" at THK Jain College from December 2nd to December 3rd, 2022, Zaina Hashim from the Department of Fashion and Apparel Design participated in the Fashion Show event. Her involvement earned her a Certificate of Participation, showcasing her talent and contribution to the vibrant showcase of fashion and design at the event.



Fresher's Welcome 20.12.2022

The Fresher's Welcome event on December 20, 2022, was a lively affair featuring a cultural program organized by senior semester students. Among the highlights was a Bollywood dance performance, where senior students showcased