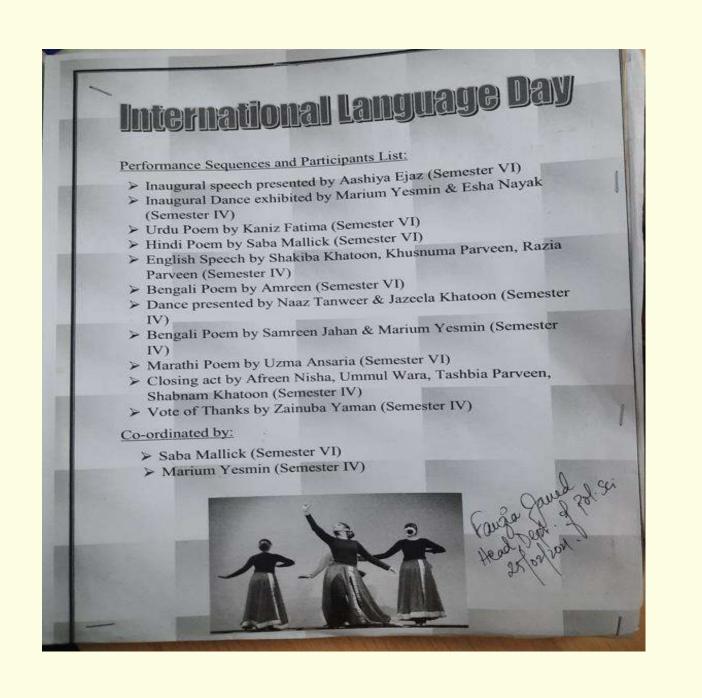

d dialect is valued and celebrated.



# International Language Day

Cultural Sub-Committee, Rani Birla Giris' College encourages all the departments to celebrate 'International Language Day from 21<sup>st</sup> – 25<sup>th</sup> February, 2022.

# Tell your story in your own language...

What does Language mean to you?

Why is it important to you?

- Individual Departments are requested to organize various activities symbolizing the proud celebration of mother language and encourage students to actively participate.
- Departments are requested to fill up the form via link given below to commemorate the activities.
- Departments are also requested to keep screenshots/ pictures of the programs and attach them in the given form.

https://forms.gle/UMkaHkDJzoTz9rXa8

Scanned with OKEN Scann





A student from the Geography Department performing on International Mother's Language day



Poster made by the students of History Department



Students of Geography Department with the Teacher-in-Charge



Department of History students reciting a song on Mother language Day.

# INTERNATIONAL MOTHER LANGUAGE DAY-21<sup>ST</sup> FEB

2022

PRESENTED BY DRANGANA SANTAL LICTURER COMMUNUCATIVE ENGLISH DEPT RANI BIRLA GIRLS COLLEGE



Dr. Angana Sanyal of Communicative English Departme



#### International Woman's Day

#### Date: 08-03-2022

On March 8, 2022, International Women's Day was commemorated with a poignant skit performed by students addressing the issue of violence against women. Through their compelling performance, the students shed light on the importance of gender equalit