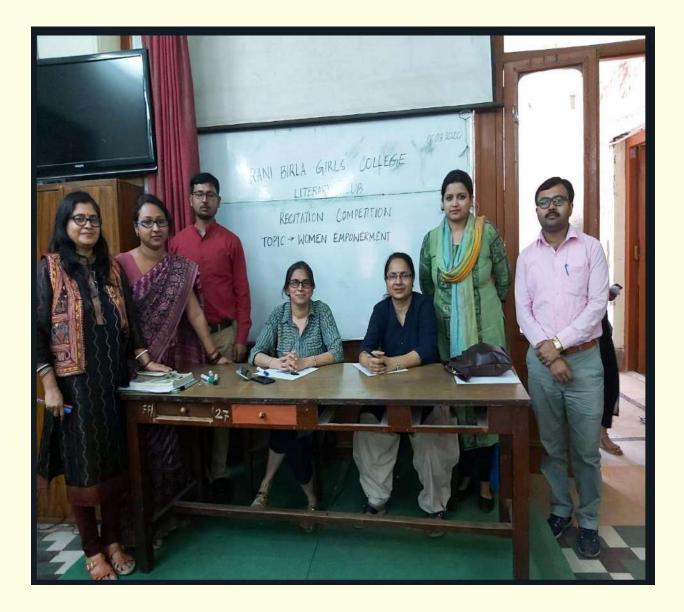

ls' College

#### 38, Shakespeare Sarani, Kolkata- 17

Notice

Date: 1/03/2020

#### 1.03.2020-

The Literary Club, Rani Birla Girls' College in collaboration with IQAC, Rani Birla Girls' College is going to organise Essay Writing, Sit and Draw, and Recitation Competition on 6<sup>th</sup> March, 2020 for the students of the college on the occasion of International Women's Day. All teachers and students are requested to participate in the said Programme.

For registering their names, the students are requested to contact the following person by 5<sup>th</sup> March, 2020:

Dr. Keya Dutta, Assistant Professor, History Department Mobile: 8777858264

1 Spila

The Convenor Literary Club Rani Birla Girls' College



Pallavi Lenka, (Geography department) reciting her poem on Women Empowerment.



Faculty Members of the Lit-Arc Club



Students participating in the Essay Competition



Faculty judging the Essay writing Competition

#### Sl.No: 17

#### World Earth- Poster making Competition

#### 22.04.2020

The World Earth Poster Making Competition, conducted on April 22, 2020, served as an academic avenue for participants to creatively engage with environmental issues. Through artistic expression, contestants demonstrated their commitment to raising awareness about the importance of Earth conservation and sustainability practices, contributing to scholarly discourse on environmental stewardship.

#### RANI BIRLA GIRLS' COLLEGE 38, SHAKESPEARE SARANI KOLKATA – 17

DATE: 20.04.2020

#### NOTICE

This is to notify that the Department of Geography will be celebrating 'Earth Day' on