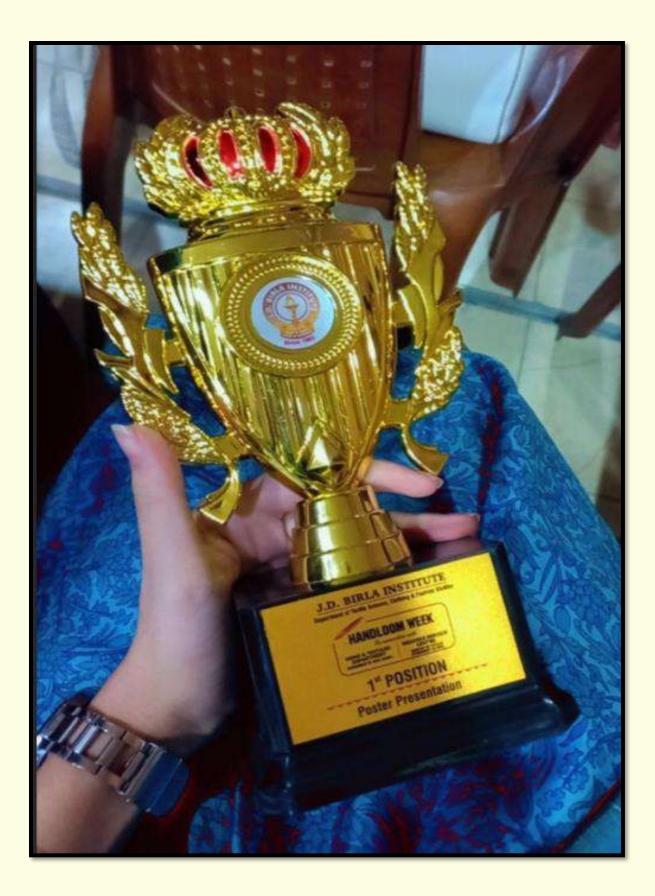

r Society TRADITIONAL TEXTILES. A PRIDE OF (Affiliated to Jadavpur University) Deportment of Textile Science, Clothing & Fashion Studies In association with 11 Lower Rawdon Street, Kolkoto-700020 **MSME & TEXTILES** WEAVERS SERVICE The Telegraph DEPARTMENT CENTRE Papalgaugutr GOVERNMENT OF WEST BENGAL MMSTRY OF TEXTILES GOVERNMENT OF INDIA A Gertificate of Achievement This is to certify that \_\_\_\_\_\_ Zaina Hashim Rani Birla Girls' College, Kolkata has secured position for an Poster Presentation on 'BUNAWA'- The Journey Kom Loin Loom to Kopur at the "Seminar on TRADITIONAL TEXTILES: A Pride of India" on the occasion of Handlooro Week 2023 organized by J.D. Birla Institute on 12th April, 2023. Musta Prol. Deepali Singhes, Ph.D. Mrs. Somita Gop (Frincipal JOSI) MOD, Dept. of TCFS, JOB





#### SI.No : 59

## Emblaze (competition: Tug of War) The Heritage College Team Members: Fatma Haroon, Zoya Alam, Anjali Singh, Atufa Alam, Daraksha Jamil, Adiba Shaheen, Veenita Sharma, Siddhita Bardhan, Ayesha Ahmed, Aparajita Saha. Second Position

Date: 02-05-2023

In the Emblaze competition organized by The Heritage College, the Tug of War event saw the participation of a dedicated team consisting of Fatma Haroon, Zoya Alam, Anjali Singh, Atufa Alam, Daraksha Jamil, Adiba Shaheen, Veenita Sharma, Siddhita Bardhan, Ayesha Ahmed, and Aparajita Saha. Their collective efforts led them to secure the Second Position in the competition held on May 2, 2023. This achievement reflects their teamwork, strength, and determination in the spirited competition.

GPS Map Camera



Chak Kolarkhal, W