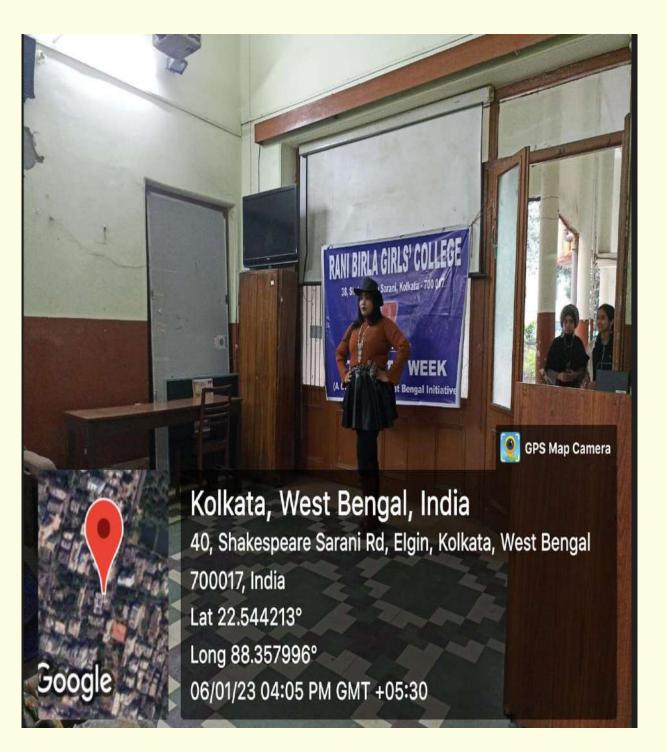

Eiffat Uzni Alam Aufali Digh stormit Das Shuish Das Nota Shaw place sin Eshe Tache Nayak ofestionlayak End

Fashion Show on Bohemian and Hippie Fashion

06-01-2023

On January 6, 2023, a captivating Fashion Show unfolded, spotlighting Bohemian and Hippie Fashion trends. This vibrant event showcased a fusion of free-spirited styles, bold colors, and eclectic designs, capturing the essence of Bohemian and Hippie culture. Through innovative runway presentations, participants brought to life the carefree and unconventional spirit of these fashion movements, inspiring creativity and individuality among the audience.





GPS Map Camera



Kolkata, West Bengal, India 38, Shakespeare Sarani Rd, Elgin, Kolkata, West Bengal 700017, India Lat 22.544256° Long 88.357622° 06/01/23 02:24 PM GMT +05:30



### ATTENDANCE OF Students Week Celebration held ON 6<sup>th</sup> January 2023 Attendance of Students

- 1) Azka Akhter
- 2) Abida Khatoon
- 3) Sana Naushad
- 4) Gulbar Masira
- 5) Sufia Islam
- 6) Sunayana Kaarmakar
- 7) Ayesha Dass
- 8) Anindita Dam
- 9) Esha Ganguly
- 10) Priya Jaiswal
- 11) Abantika Bhowmick
- 12) Areesha Irshad
- 13) Sadika Zahid
- 14) Ruksar Parveen
- 15) Syeda Samsad Jarin
- 16) Anushka Das
- 17) Shrayee Sarkar
- 18) Arshi Das
- 19) Upama Majumder
- 20) Moumita Singha
- 21) Sarmi Ghosh
- 22) Saleha Mehjabeen
- 23) Zaina Hashim
- 24) Zeba Rahman
- 25) Shaila Haque
- 26) Sneha Das
- 27) Adrita Das
- 28) Saniya Ghosh
- 29) Nabanita Sen
- 30) Rafia Rahman

#### Attendance of Teachers and Technical Assistant

- 1) Dr. Sunanda Mitra Roy
- 2) Dr. Sharmistha Mukherjee
-