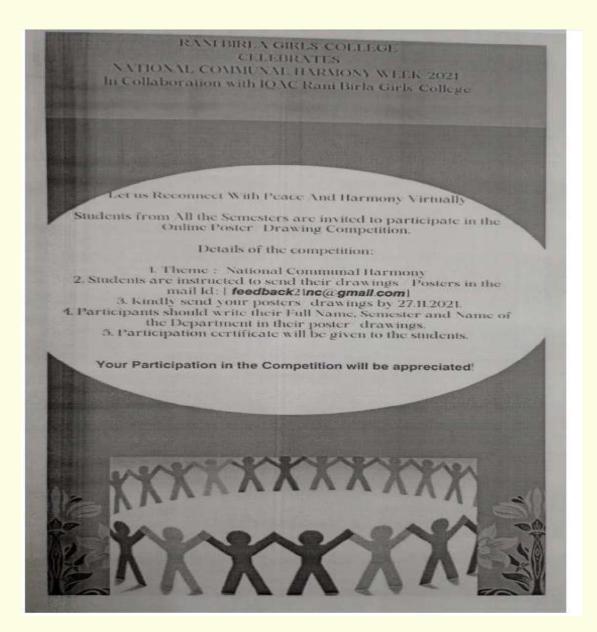

llege | Dr. Shyamasree Rajguru<br>Convener<br>Cultural Sub Committee | Prof. Sukanya Sengupt<br>Convener<br>Cultural Sub-Committee. |
|                                                       |                                                                    |                                                              |                                                              |

#### **Communal Harmony**

Date: 27-11-2021

During Communal Harmony Week, students actively participated in an online poster-making competition, showcasing their creativity and commitment to fostering unity among diverse communities. Through their artwork, students promoted messages of peace, tolerance, and understanding, highlighting the importance of communal harmony in creating a more inclusive society.





#### List of Students who participated:

RANI BIRLA GIRLS' COLLEGE 38, Shakespeare Sarani, Kolkata - 17 <u>Attendance Sheet</u>

Name of the Event: Communal Harmony - National Communal Harmony Date of the Event: 27/11/2021 Venue: Restice Online Organised By: Social Service Sub-Committee & 104C

|          | The Wittenschare                      | Signature with Date                                                                                             |
|----------|---------------------------------------|-----------------------------------------------------------------------------------------------------------------|
| Sl. No.  | Name (in Capital) Teachers            | V TO CONTRACTOR OF THE OWNER OF T |
| 1        | SARAH YOUSUF                          | Sarah young