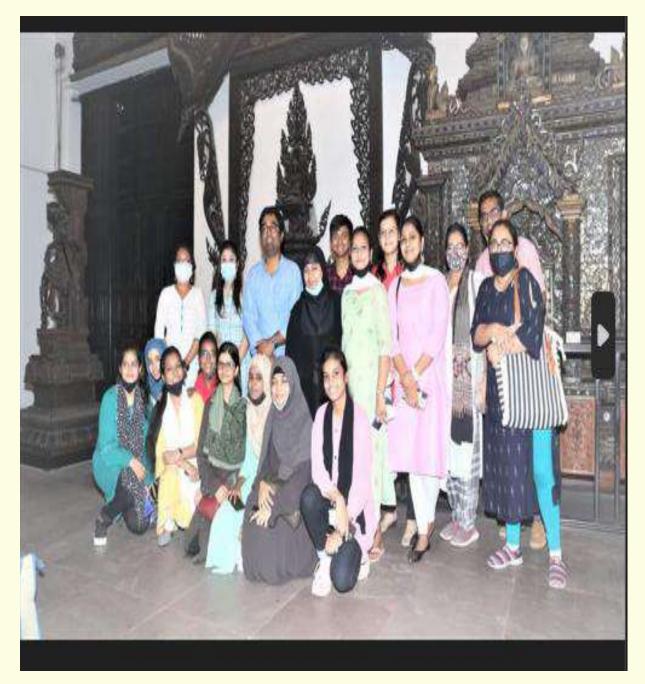

ts with first hand exposure to a diverse array of artefacts, artworks, and historical treasures, fostering a deeper understanding of India's cultural legacy. Beyond textbooks, the museum visit offered a dynamic learning experience, enabling students to appreciate the country's vibrant history and diverse cultural heritage in a tangible and immersive way.

It's hereby notified that the Department of History, Rani Birla Girls' College will organize a stud to the Indian Museum, Kolkata, on 29th of March, 2022 as part of the com SEC-A2 course titled 'Understanding Heritage'. All semester 6 and ents requested to confirm their availability by 26.03.2022, and thereby repuile the HoD at the museum gate on 29.03.2022 by 11.00am. 48 w/c 12022



Picture of Students getting a glimpse from the past.



With the Faculty of History Department at Indian Museum

CRENA 3022 TNDIAN MUSEUM VISIT mo Sudeshere In Kallen thigh Saha. Abhipt Salijukka gline Applet Das Kinchur Dan - Shahina Anwar 15 Marian Helson 12-4 Gulovspa Khatoon 19 Shyma Ahmed 351 Asierba Danaz. 163 Shamain Facks 1.41 Zubia Home Sharafi 61 Shabana Khatin 140 186 Rapel Sas 36 Annual Released Storige KULSDOM AHMED 2.0.2 222 SAJIDA AHMED 205 Sanjeeda Anjum 47 RAFATH JABIN 66 Shagufts Shall 175 Mitskan Shah

# Sl.No: 40 Rabindra Jayanti Date: 10-05-2022

The birth of one of the greatest Nobel Laureates, Rabindranath Tagore was commemorated through myriad performances, which included poems, music, and dance composed by Rabindranath Tagore. The program duration was from 11 am to 12 noon with the spirit of Tagore in our hearts and m