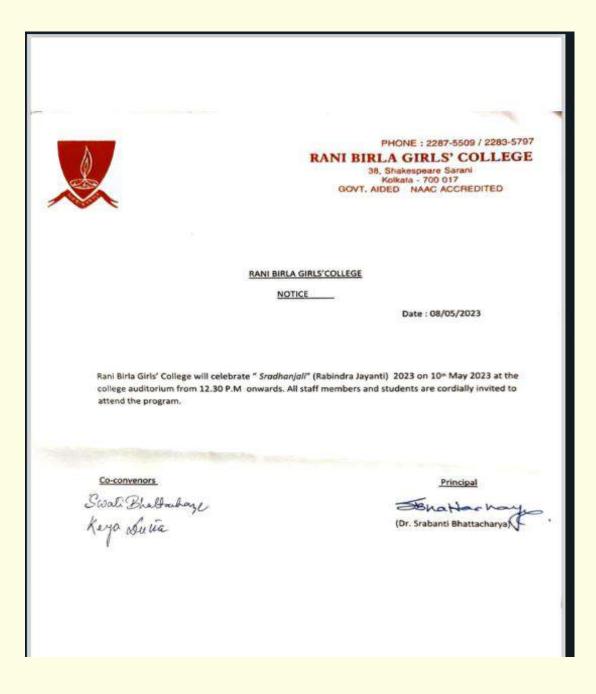

|  |
|           | Rani Birla Girls College                                                                                                         |  |
|           | has secured the and position in<br>Tog of Han (fainls)                                                                           |  |
|           | at EMBLAZE (2nd - 6th May 2023).                                                                                                 |  |
| *         | Athon the Range Rije Rubatunde                                                                                                   |  |
|           | Prof. Amitava Ghose Prof. Beas Banerjee Prof. Puja Putatunda<br>Teacher-in-Charge, THC Convener, Emblaze Joint Convener, Emblaze |  |

SI.No: 60

Rabindra Jayanti

Date: 10.05.2023



"enve; Kant Bina Quel? College Auditorion Row Students Presents ton Dul - 10.01.2002 Warne Department & Semiciter Sulagna Basu (2) Anna Khatoon GEDA - Semector VI ingrating GiEOA - Lumestin VI Date ③ Sadina Panveen Bournelos/2003 HINA - Semester N Windows informa (2) Sita Khatoon Salina Karright ENGA - Sem - VI 5 Shammen Adhraf ENGA- Jem VI 6 Saba Parolin B.A.GEM-Sem W 7) Aladiza saha. B-A. GEN-Semin Anushka Adli Kary B. A SOLTO HONS SEMI Edustriary 10/5/23 ) Anishe Ali (q) BoA. gen-Sem IV Anisha (d): (To) Banah Hassain 1/0/3/23 B.A GEN- SOM-TV (1) Kalfee Rahmat B. A ben Sem - it 12 Samia Naaz Damia Naaz (1/1/2) SOCA - Semester IV Angton Omer (1015/23) SOCA - Semerter IX B) Arafa Omar 19) Shameen Khan SOCA - Jemester TV Shaman Khan (10/5/23) GTEOA - semester TI 16) Nilama Dos Nalacup Dos