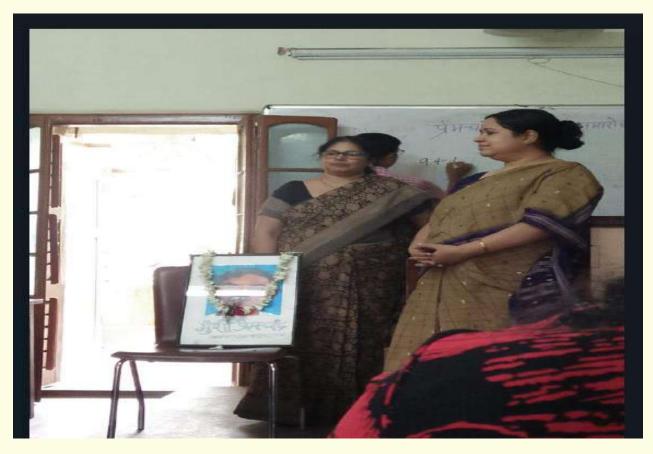

#### Date: 31.07.2018

Report: The Hindi Department of Rani Birla Girls' College organized a vibrant celebration to mark the birth anniversary of Munshi Premchand. Students participated in recitations, dramatic renditions, and a literary symposium, showcasing Premchand's enduring influence on Hindi literature. An essay and poetry competition encouraged creative expression inspired by Premchand's themes. A visual display offered insights into his life and literary contributions, enhancing understanding among attendees, emphasizing Premchand's progressive vision and societal impact, making the event a resounding success in honoring his legacy.

Inaugration of Munshi Premchand Diwas

Pushpa Tiwari, faculty of Hindi department giving speech on Munshi Premchand, along with Nandita Chaudhuri of Education Department.