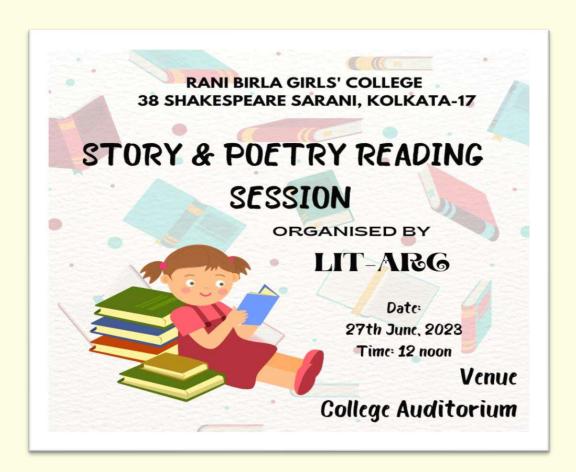

#### SI.No: 64

## Story and Poetry Reading Session

#### Lit Arc' -Literary Club

#### Date: 27.06.2023

Lit Arc, the Literary Club, organized a captivating Story and Poetry Reading Session on June 27, 2023. The event featured self-written poetry by students, showcasing their creative talents. Dr. Vijaya Singh from the Hindi department also presented her poetry, adding depth to the literary exchange. Additionally, Mr. Abhijit Saha, a faculty member from the History department, recited stories, enriching the session with his narrative skills. The gathering was further enriched by members of the Lit Arc club sharing their love for literature and art, creating a warm and engaging atmosphere for all participants. The members expressed their collective gratitude towards the Principal Ma'am.







Kolkata, West Bengal, India P7, Suhrawardy Ave, Beniapukur, Kolkata, West Bengal 700017, India Lat 22.544443° Long 88.368876° 27/06/23 12:19 PM GMT +05:30

|                       | ACTIVO                                                  |