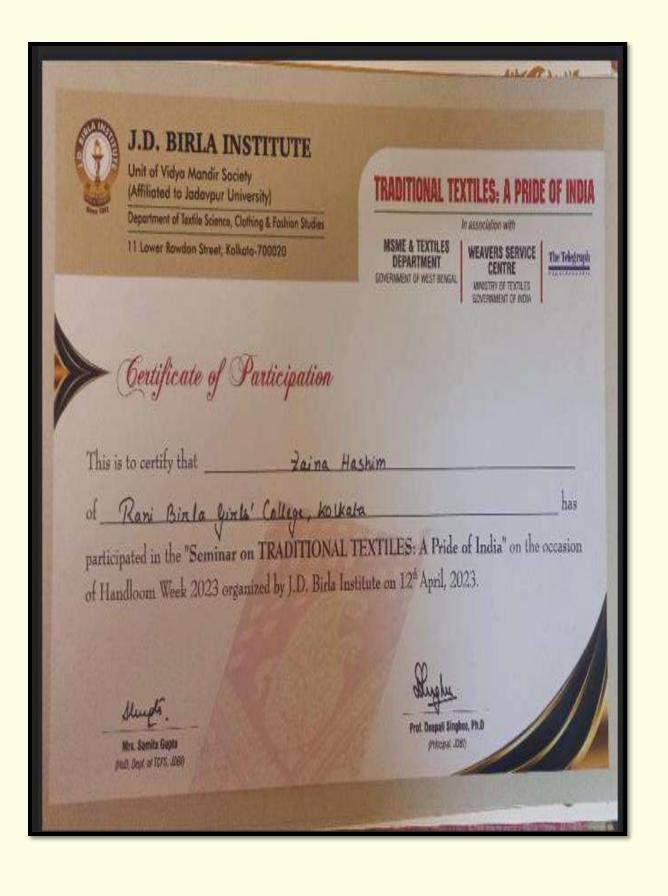

dir Society TRADITIONAL TEXTILES. A PRIDE OF (Affiliated to Jadavpur University) Deportment of Textile Science, Clothing & Fashion Studies In association with 11 Lower Rawdon Street, Kolkoto-700020 **MSME & TEXTILES** WEAVERS SERVICE The Telegraph DEPARTMENT CENTRE Papalgaugutr GOVERNMENT OF WEST BENGAL MMSTRY OF TEXTILES GOVERNMENT OF INDIA A Gertificate of Achievement This is to certify that \_\_\_\_\_\_ Zaina Hashim Rani Birla Girls' College, Kolkata has secured position for an Poster Presentation on 'BUNAWA'- The Journey Kom Loin Loom to Kopur at the "Seminar on TRADITIONAL TEXTILES: A Pride of India" on the occasion of Handlooro Week 2023 organized by J.D. Birla Institute on 12th April, 2023. Musta Prol. Deepali Singhes, Ph.D. Mrs. Somita Gop (Frincipal JOSI) MOD, Dept. of TCFS, JOB





#### SI.No : 59

## Emblaze (competition: Tug of War) The Heritage College Team Members: Fatma Haroon, Zoya Alam, Anjali Singh, Atufa Alam, Daraksha Jamil, Adiba Shaheen, Veenita Sharma, Siddhita Bardhan, Ayesha Ahmed, Aparajita Saha. Second Position

Date: 02-05-2023

In the Emblaze competition organized by The Heritage College, the Tug of War event saw the participation of a dedicated team consisting of Fatma Haroon, Zoya Alam, Anjali Singh, Atufa Alam, Daraksha Jamil, Adiba Shaheen, Veenita Sharma, Siddhita Bardhan, Ayesha Ahmed, and Aparajita Saha. Their collective efforts led them to secure the Second Position in the competition held on May 2, 2023. This achievement reflects their teamwork, strength, and determination in the spirited competition.

GPS Map Camera



Chak Kolarkhal,