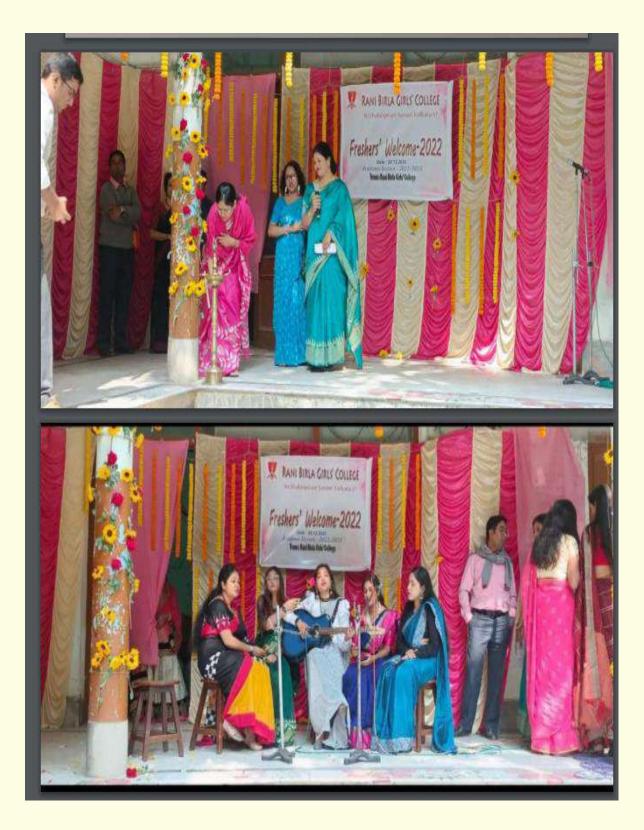

s of the college are requested to attend the

| SI No. | Time                 | Program                                             |
|--------|----------------------|-----------------------------------------------------|
| 45     | 10.00 am             | Registration of Students of Semester 1, 3 & 5       |
| 2.     | 11.00 am to 11.15 am | Inaugural Program & Welcome Speech by the Principal |
| 3.     | 11.30 am to 12.30 pm | Cultural program                                    |
| 4,     | 12.30 pm to 12.45 pm | Vote of Thanks by the Teachers' Council Secretary   |
| 5.     | 12.45 pm             | Distribution of Refreshment (Room No. 103)          |

### PROGRAM SCHEDULE

(Kalpana Biswas) 25 12

Teachers' Council Secretary

Senatlachayte 16/2/22 (Dr. Srahanti Bhattacharya)

Principal



# SI.No: 48 Annual Sports Day

### Date: 23.12.2022

The Annual Sports event featured an array of exciting activities, including the traditional Jalebi Race, Staff Hit the Wicket, Flat Race, and other engaging competitions. These diverse events catered to a wide range of interests and abilities, fostering camaraderie and healthy competition among participants. From traditional races to fun-filled challenges, the sports day provided an inclusive platform for students and staff to come together and celebrate athleticism and teamwork.

|                                                          | 20                                                  |
|----------------------------------------------------------|-----------------------------------------------------|
|