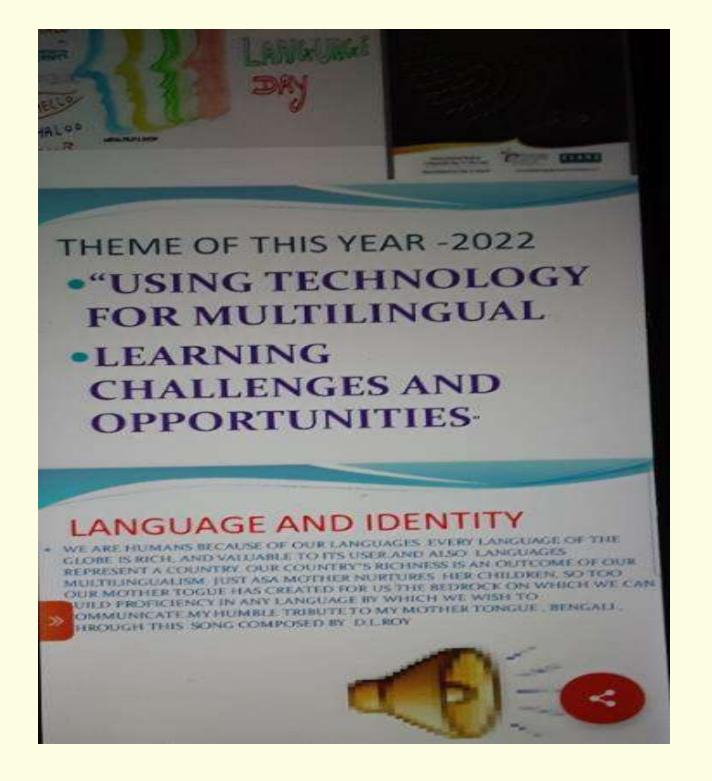

# Index No: 5.3.2

*Subtitle*: Number of sports and cultural programs in which students of the Institution participated year wise (organized by the institution/ other institutions)

Number of sports and cultural programs in which students of the Institution participated (organized by the institution/ other institutions) during the