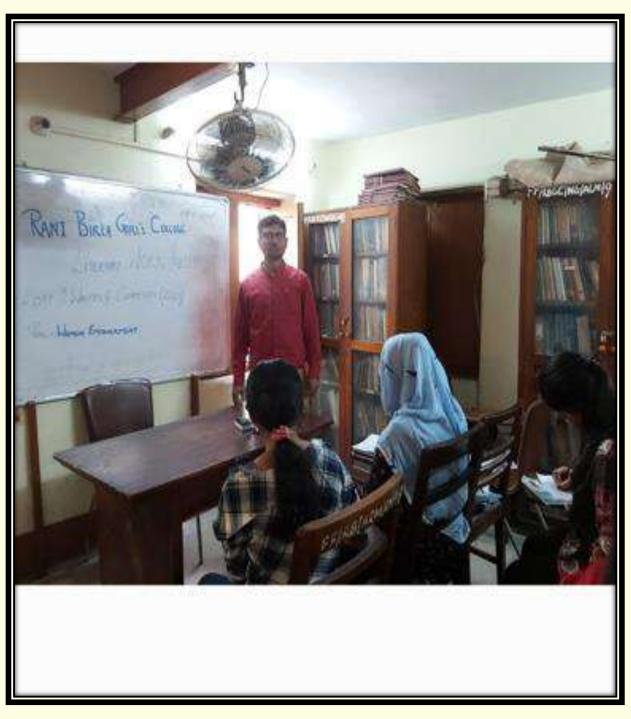

#### Date: 31.07.2018

Report: The Hindi Department of Rani Birla Girls' College organized a vibrant celebration to mark the birth anniversary of Munshi Premchand. Students participated in recitations, dramatic renditions, and a literary symposium, showcasing Premchand's enduring influence on Hindi literature. An essay and poetry competition encouraged creative expression inspired by Premchand's themes. A visual display offered insights into his life and literary contributions, enhancing understanding among attendees, emphasizing Premchand's progressive vision and societal impact, making the event a resounding success in honoring his legacy.

Inaugration of Munshi Premchand Diwas

Pushpa Tiwari, faculty of Hindi department giving speech on Munshi Premchand, along with Nandita Chaudhuri of Education Department.