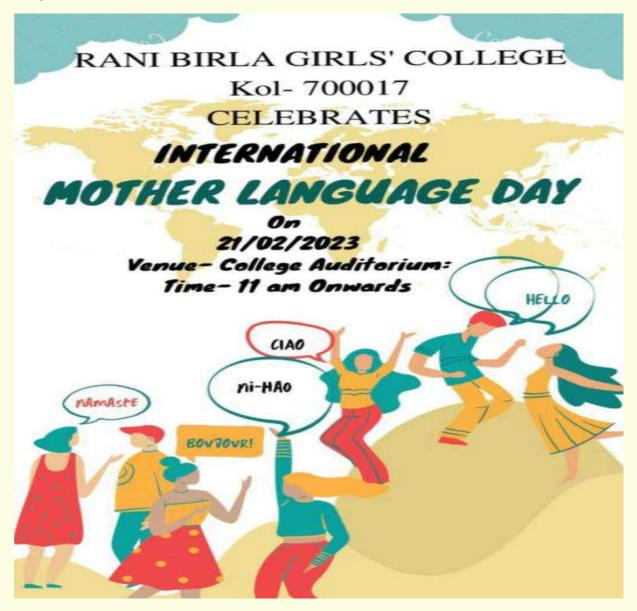

#### Attendance of Teachers and Technical Assistant

- 1) Dr. Sunanda Mitra Roy
- 2) Dr. Sharmistha Mukherjee
- 3) Ms. Pubalina Samanta
- 4) Mr. Sandeep Roychowdhury
- 5) Mr. Subrata Chakraborty

#### International Mother Language Day

### Date: 21.02.2023

On February 21, 2023, International Mother Language Day was observed, emphasizing the importance of language diversity and inclusivity. The event aimed to highlight the significance of preserving and celebrating mother languages as a means of fostering cultural heritage and promoting mutual understanding among communities. Through various activities and discussions, participants reflected on the role of language in shaping identity and fostering inclusivity, recognizing its power to unite and bridge cultural divides within societies.





# Rani Birla Girls' College

# 38 Shakespeare Sarani, Kol-17.

### International Mother Language Day, 2023.

# Date: 21.02.2023

| Serial<br>no. | Name                  | Semester            | Department | Signature