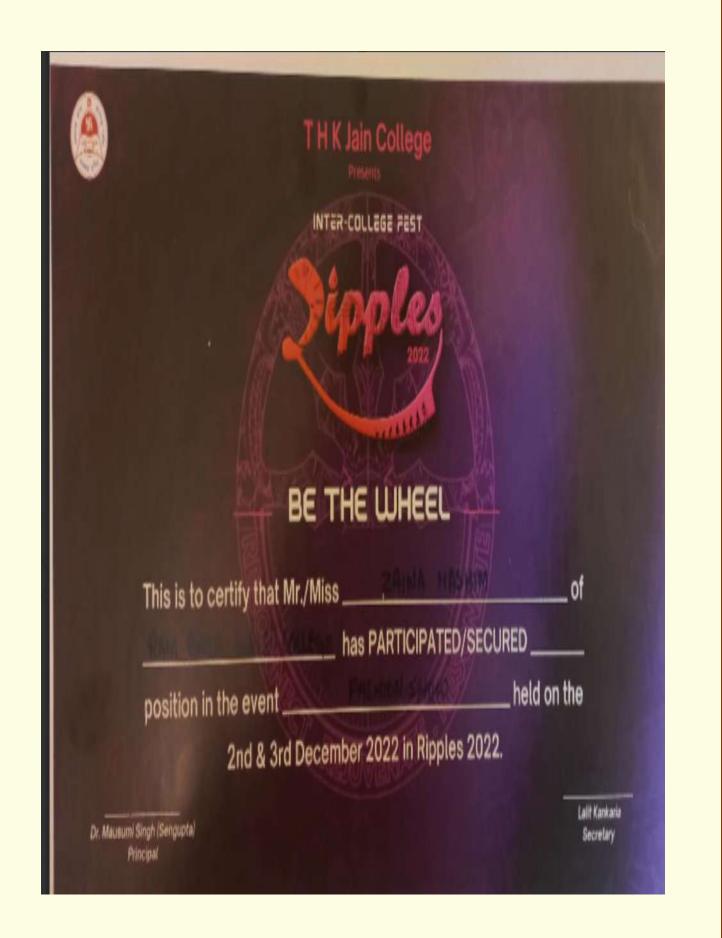

us activities and performances inspired by classic Bollywood films. This student-led initiative not only expressed gratitude towards educators but also fostered a sense of unity and appreciation among students and faculty from diverse academic backgrounds.



### Ripples: THK Jain College

### Date: 02.12.2022- 03.12.2022

### Participant: Zaina Hashim (Department of Fashion and Apparel Design)

### Certificate of Participation in the Fashion Show event.

During "Ripples" at THK Jain College from December 2nd to December 3rd, 2022, Zaina Hashim from the Department of Fashion and Apparel Design participated in the Fashion Show event. Her involvement earned her a Certificate of Participation, showcasing her talent and contribution to the vibrant showcase of fashion and design at the event.



Fresher's Welcome 20.12.2022

The Fresher's Welcome event on December 20, 2022, was a lively affair featuring a cultural program organized by senior semester students. Among the highlights was a Bollywood dance performance, where senior students showcased their moves and welcomed the newcomers with enthusiasm and warmth. This event provided an opportunity for new students to integrate into the college community while enjoying the vibrant cultural atmosphere.

### RANI BIRLA GIRLS' COLLEGE

### 38, SHAKESPERE SARANI

KOLKATA - 17

### DATE: 16.12.2022

### NOTICE

This is to notify that the Freshers' Welcome 2022 will be held on 20.12.2022, at 11.00 am in the college promise. All Students, Teaching and Non-teaching staffs of the college are requested to attend the

| SI No. | Time