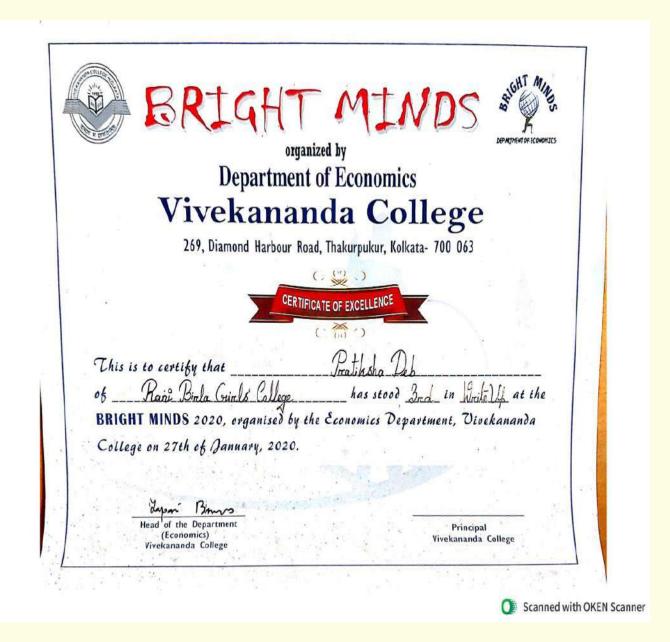

|

### SI.No. 12

## Bright Minds 'Write UP'- Vivekananda College (27.01.2020)

Pratiksha Deb from the CMEV department secured third prize in the Write-Up category at the Bright Minds event, organized by the Economics Department of Vivekananda College, on January 27, 2020. This program has significantly helped her in excelling her skills.



# SI.No.13

### A Visit to Shantipur

## Date: 15-02-2020

In order to fully experience the culture and the weaving techniques of handloom sarees and textiles, the Fashion and Apparel Design Department travelled to Shantipur, West Bengal. Students' respect for traditional workmanship and sustainable methods in the realm of fashion design was deepened by this chance for experiential learning, which gave them personal insight into the complex artistry and legacy underlying these fabrics.



# ATTENDANCE OF VISIT TO SHANTIPUR ON 15<sup>TH</sup> FEBRUARY 2020

### Attendance of Students

- 1) Prerana Chakraborty
- 2) Bobby Mondal
- Shreya Nandy
- 4) Falak Zarin
- Sakshi Sharma
- 6) Ditsha Pal
- Paheli Biswas
- 8) Sakshi Sharma
- 9) Ramita Bandopadhyay
- 10) Shivani Singh
- 11) Gulafsan Khan