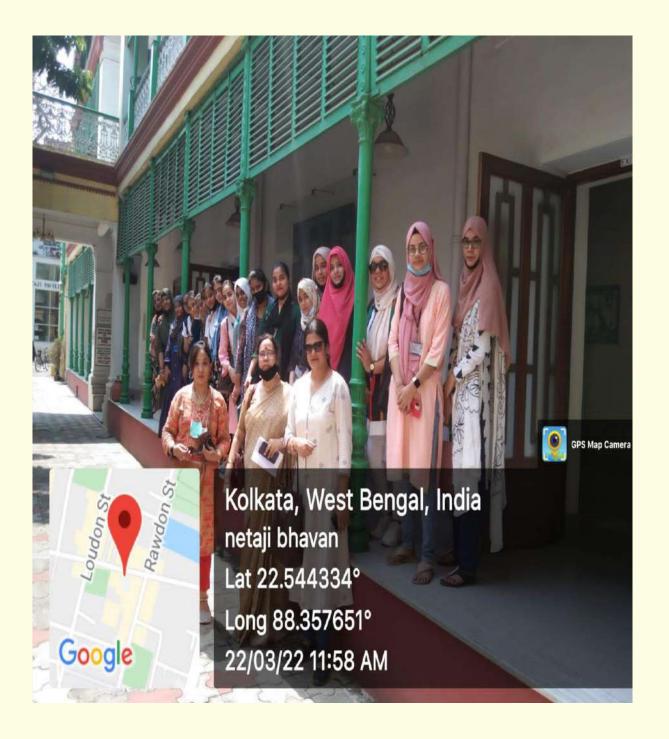

would have instilled in them a sense of patriotism, resilience, and the importance of standing up for one's beliefs. It likely also deepened their appreciation for India's diverse cultural heritage and the need to preserve and promote it. Overall, the visit to Netaji Bhawan would have been a holistic learning experience, touching upon historical, cultural, and moral aspects.

# RANI BIRLA GIRLS' COLLEGE DEPARTMENT OF POLITICAL SCIENCE

# NOTICE

15/03/22

The Department of Political Science is organising a One Day visit to Netaji Bhavan with

the Semester 6 H students on 22/03/2022 at 10:30 am from College, with the Department faculties.

Fauzia gaved

Fauzia Javed Head, Department of Political Science Rani Birla Girls' College, Kolkata.



Student of Semester 6 Honours at Netaji Bhavan



### RANI BIRLA GIRLS COLLEGE DEPARTMENT OF POLITICAL SCIENCE ONE DAY VISIT TO NETAJI BHAVAN Date: 22nd February 2022

### List of Faculty & Students (Semester 6H):

Faculty Members: 1. Priti Ghatani

2. Swati Bhattacharya

3. Anjali Pramanick

Students List:

1. Zainuba Yaman

2. Rafiya Khan

3. Mantasha Mukhlesin

4. Bushra Bano

5. Kaniz Fatma

6. Uzma Rashid

7. Uzma Ansaria

8. Arisha Reza

9. Zainab Khan

10. Muskan Warsi

11. Priyanka Pathak

12. Nijahat Khatoon

13. Amrin Feroz

14. Ayesha

15. Nafisha Ali

16. Aashiya Ejaz

17. Atifa Pervei

18. Sumaiya Shahnawaz

19. Anam Nasim

20. Noorun Ahmed

Fauzia Javed Head of the Department Department of Political Science

### One Day Educational Visit for the Students- Indian Museum Date: 29-03-2022

On March 29, 2022, students embarked