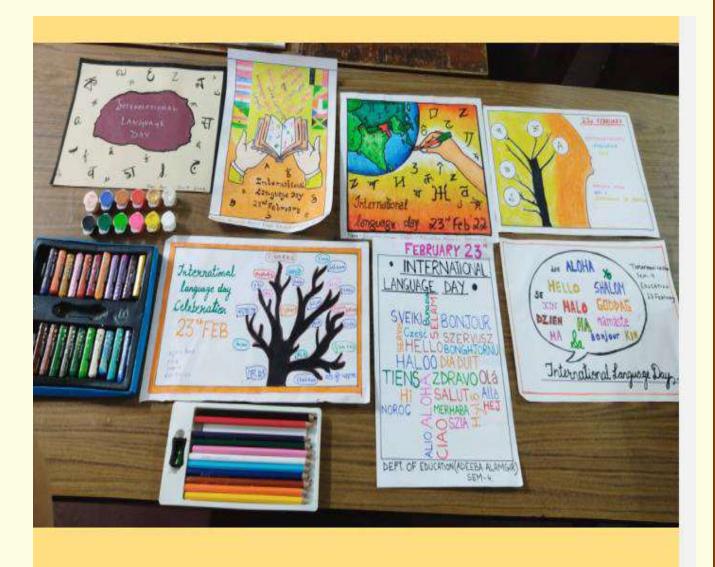

ni Birla Giris' College encourages all the departments to celebrate 'International Language Day from 21<sup>st</sup> – 25<sup>th</sup> February, 2022.

# Tell your story in your own language...

What does Language mean to you?

Why is it important to you?

- Individual Departments are requested to organize various activities symbolizing the proud celebration of mother language and encourage students to actively participate.
- Departments are requested to fill up the form via link given below to commemorate the activities.
- Departments are also requested to keep screenshots/ pictures of the programs and attach them in the given form.

https://forms.gle/UMkaHkDJzoTz9rXa8

Scanned with OKEN Scann





A student from the Geography Department performing on International Mother's Language day



Poster made by the students of History Department



Students of Geography Department with the Teacher-in-Charge



Department of History students reciting a song on Mother language Day.

# INTERNATIONAL MOTHER LANGUAGE DAY-21<sup>ST</sup> FEB

2022

PRESENTED BY DRANGANA SANTAL LICTURER COMMUNUCATIVE ENGLISH DEPT RANI BIRLA GIRLS COLLEGE



Dr. Angana Sanyal of Communicative English Departme



#### International Woman's Day

#### Date: 08-03-2022

On March 8, 2022, International Women's Day was commemorated with a poignant skit performed by students addressing the issue of violence against women. Through their compelling performance, the students shed light on the importance of gender equality and advocated for the eradication of violence towards women, contributing to the ongoing dial