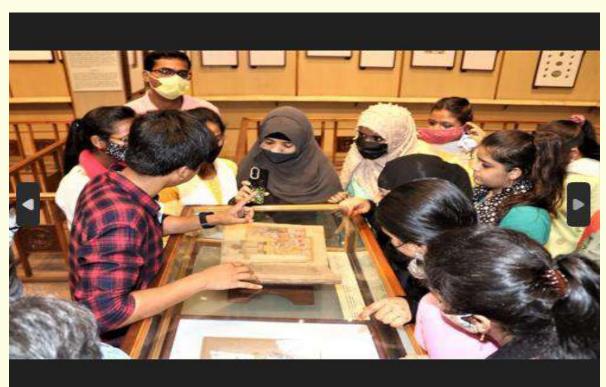

ich heritage and culture. This excursion provided students with first hand exposure to a diverse array of artefacts, artworks, and historical treasures, fostering a deeper understanding of India's cultural legacy. Beyond textbooks, the museum visit offered a dynamic learning experience, enabling students to appreciate the country's vibrant history and diverse cultural heritage in a tangible and immersive way.

It's hereby notified that the Department of History, Rani Birla Girls' College will organize a stud to the Indian Museum, Kolkata, on 29th of March, 2022 as part of the com SEC-A2 course titled 'Understanding Heritage'. All semester 6 and ents requested to confirm their availability by 26.03.2022, and thereby repuile the HoD at the museum gate on 29.03.2022 by 11.00am. 48 w/c 12022



Picture of Students getting a glimpse from the past.



With the Faculty of History Department at Indian Museum

CRENA 3022 TNDIAN MUSEUM VISIT mo Sudeshere In Kallen thigh Saha. Abhipt Salijukka gline Applet Das Kinchur Dan - Shahina Anwar 15 Marian Helson 12-4 Gulovspa Khatoon 19 Shyma Ahmed 351 Asierba Danaz. 163 Shamain Facks 1.41 Zubia Home Sharafi 61 Shabana Khatin 140 186 Rapel Sas 36 Annual Released Storige KULSDOM AHMED 2.0.2 222 SAJIDA AHMED 205 Sanjeeda Anjum 47 RAFATH JABIN 66 Shagufts Shall 175 Mitskan Shah

# Sl.No: 40 Rabindra Jayanti Date: 10-05-2022

The birth of one of the greatest Nobel Laureates, Rabindranath Tagore was commemorated through myriad performances, which included poems, music, and dance composed by Rabindranath Tagore. The program duration was from 11 am