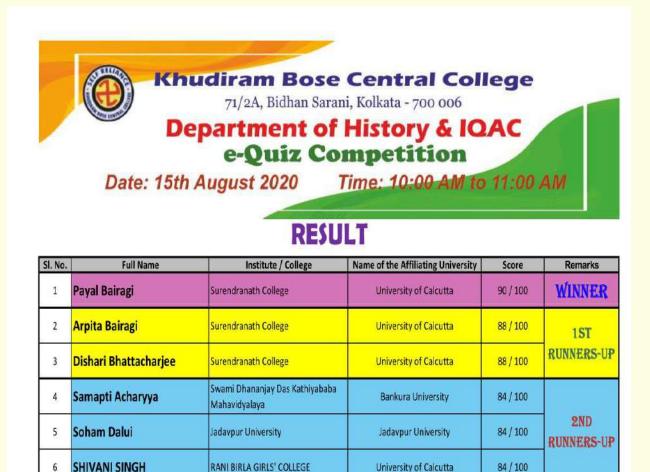

ory (1905-1947)- Galsi Mahavidyalay Date: 05.08.2020—7.08.2020

Rafiya Khan, Department of Political Science participated at the National Level E-Quiz Competition on the Indian History (1905-1947), where she scored 68%. The Online Quiz competition was organized in collaboration with the IQAC of Galsi Mahavidyalay.



#### E-Quiz Competition- Khudiram Bose Central College

#### 15-08-2020

#### Shivani Singh; Zahra Siddiqui; Sana Rahim; Nayaab Fatma

During the E-Quiz Competition held at Khudiram Bose Central College on August 15, 2020, Shivani Singh achieved an admirable third place among participants. Alongside Zahra Siddiqui, Sana Rahim, and Nayaab Fatma, Shivani's accomplishment underscored the spirit of academic excellence and competitive engagement fostered by the college community.



Rani Birla Girls College

**BASANTI DEVI COLLEGE** 

Khudhiram Bose Central College

Khudhiram Bose Central College

Uluberia college

Serampore college

Women's College Calcutta

6

7 8

9

10

11

12

13

Zahra siddiquu

Tanay Mondal

Sukriti Paul

Abhisek Saha

SHREYA ADHIKARI

Gargi Chakraborty

Aryama Bhattacharyya

University of Calcutta

84 / 100

78/100

76/100

74 / 100

72/100

72 / 100

72 / 100

72/100

# Khudiram Bose Central College

71/2A, Bidhan Sarani, Kolkata - 700 006

# Department of History & IQAC e-Quiz Competition

Date: 15th August 2020 Time: 10:00 AM to 11:00 AM

# RESULT

| SI. No. | Full Name           | Institute / College                            | Name of the Affiliating University | Score  | Remarks |
|---------|---------------------|---------------------