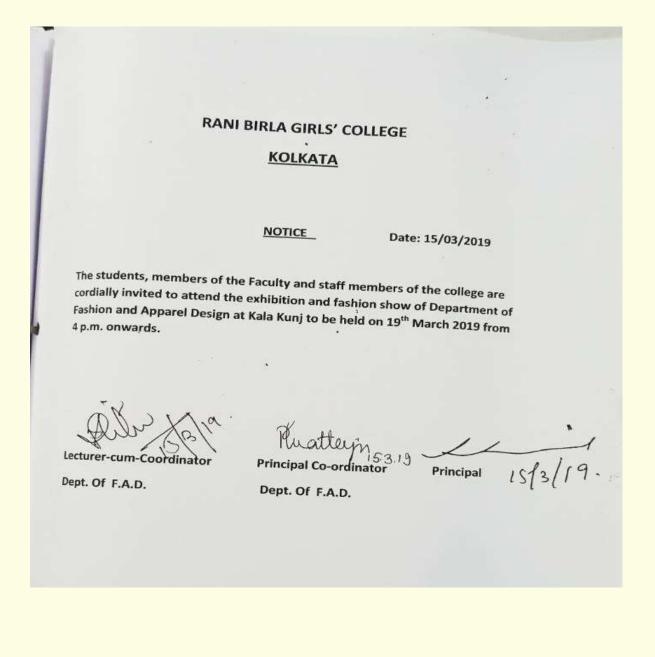

ina</u> Roy
- 17) Insha Parveen
- 18) Prerana Chakraborty
- 19) Bobby Mondal
- 20) Shreya Nandy
- 21) Falak Zarin
- 22) Sakshi Sharma
- 23) Ditsha Pal
- 24) Paheli Biswas
- 25) Ramita Bandopadhyay
- 26) Shivani Singh
- 27) Gulafsan Khan
- 28) Paulomi Nandy
- 29) Surbhi Jaiswal
- 30) Anangsha Nanda
- 31) Musrat Parveen
- 32) Sumantika Das
- 33) Prangya Karmakar

# Attendance of Teachers and Technical Assistant

- 1) Dr. Sunanda Mitra Roy
- 2) Dr. Sharmistha Mukherjee
- Ms. Pubalina Samanta
- 4) Mr. Subrata Chakraborty

### SI.No: 07

### **Fashion Show**

### Date: 19.03.2019

The Department of Fashion and Apparel Design, organized exhibition of dresses ranging from ethic, handloom to western exhibition designed by the students of the Fashion department and the Fashion Show, at Kala Kunj.





Number of sports and cultural programs in which students of the Institution participated (organized by the institution/ other institutions) during the

SESSION :2019-20

### SI.No: 8

**Freshers Welcome** 

Date: 13.09.2019

Freshers' Welcome is celebrated every year in Rani Birla Girls' College. The aim is to welcome new students in a friendly, inclusive environment and to encourage their creative impulses to boost their confidence. It is the day where seniors and juniors finally bond and unite to celebrate being part of the college. Students of first year (session: 2019-2020) were welcomed with red rose, a cover file and a pen to this ceremony. Welcome speech was delivered by the Principal Ma'am, where she warmly welcomed all the new members and gave insight about the college and cod