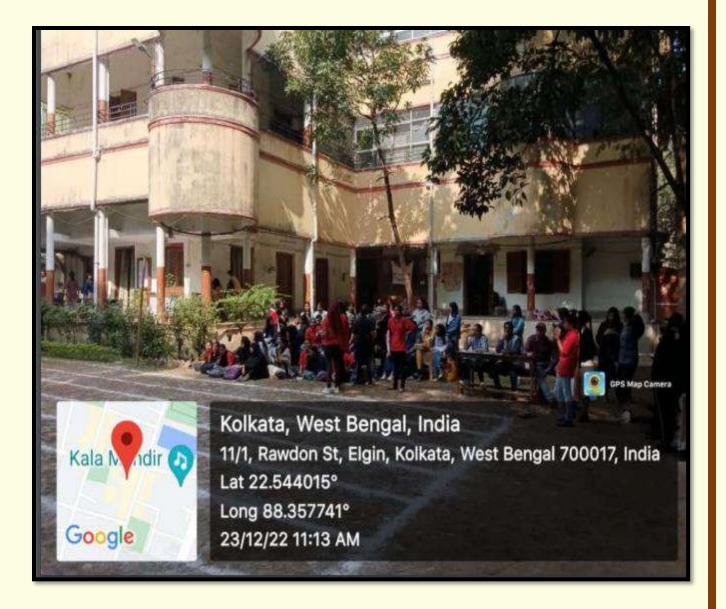

# Index No: 5.3.2

*Subtitle*: Number of sports and cultural programs in which students of the Institution participated year wise (organized by the institution/ other institutions)

Number of sports and cultural programs in which students of the Institution participated (organized by the institution/ other institutions) during the