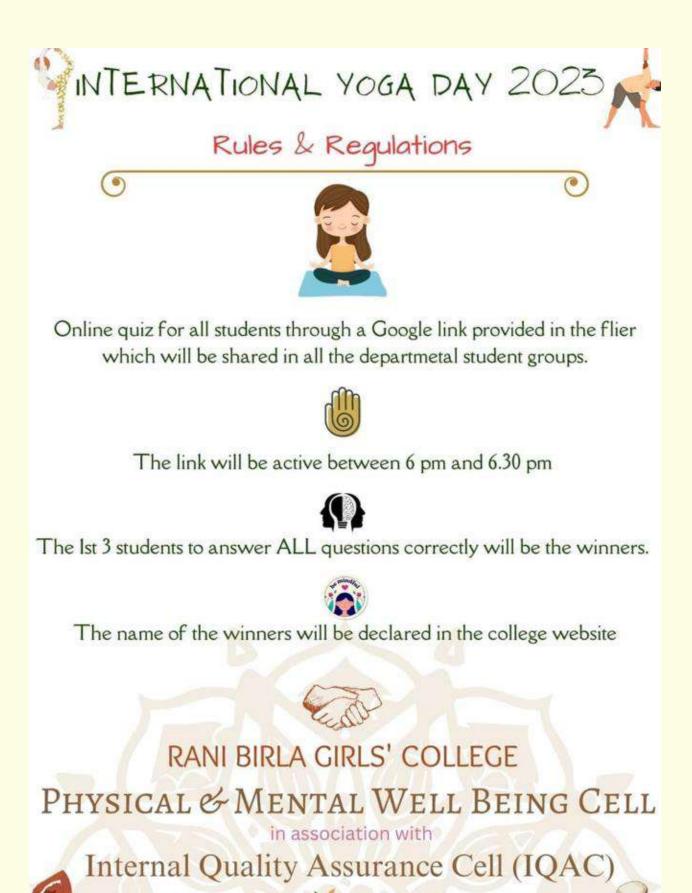

porate yoga into their daily lives and embrace its transformative power for a healthier and happier lifestyle.

### Rani Birla Girls' College 38, Shakespeare Sarani, Kolkata - 700017

# Physical And Mental Well Being Cell

# Notice

### 20.06.2023

All the teachers are hereby notified that Physical and Mental Well Being Cell of Rani Birla Girls' College is celebrating International Day of Yoga on 21<sup>st</sup> June 2023 by organizing Online quiz for all students through a Google link, which will be shared through the programme flyer in all the departmental student groups.

The link will be active between 6pm to 6:30pm in the evening.

The top three highest scorer students of will be the winners.

The name of the winners will be declared through the college website.

Convener

Principal







#### **RANI BIRLA GIRLS' COLLEGE** 38, SHAKESPEARE SARANI, KOLKATA 700017

### PHYSICAL AND WELL BEING CELL

Notice No.96/PRIN/2023

The Cell is happy to announce the name of the Winners of Online Quiz Competition organized

by the Cell to celebrate the International Day Of Yoga 2023 on 21st June 2023

And the ...... Winners Are

Komal Roy, Semester VI, English Nilofer Naaz, Semester II, English

All HODs are requested to circulate the notice to all the student groups.

Ruatterin Pampa Chatterjee

Convener

Schattachaye Principal

03/07/2023

| Time      | Score   | Email      |                        | Semester | Departme  |
|-----------|---------|------------|------------------------|----------|-----------|
|           |         |            |                        |          |