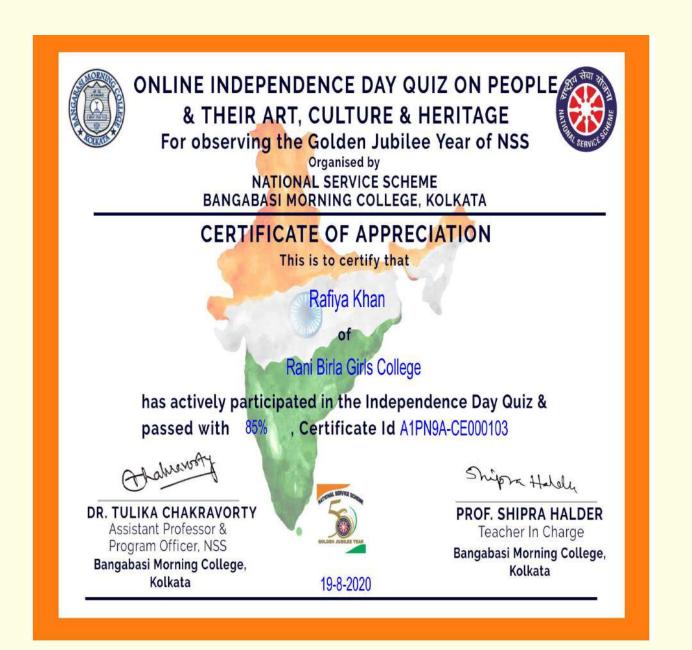

e                 | University of Calcutta             | 48/100 |         |
| 77      | Sharmistha Mondal   | Bagnan College                                 | University of Calcutta             | 48/100 |         |

#### Online Independence Day Quiz on People and their Art,

#### Culture & Heritage- Bangabasi Morning College

#### 19-08-2020

#### Rafiya Khan

In the Online Independence Day Quiz on People and their Art, Culture & Heritage organized by Bangabasi Morning College on August 19, 2020, Rafiya Khan's participation stood out, earning her a well-deserved certificate of appreciation. Rafiya's engagement not only demonstrated her knowledge and interest in the rich cultural heritage of India but also reflected her commitment to academic pursuits and celebration of national identity.



Certificate of Rafiya Khan

E-Quiz for Awareness, prevention & cure of Pandemic Covid-19- Pt. Jawahar Lal Nehru College, Banda (U.P) Date:13-09-2020 Rafiya Khan

Rafiya Khan participated in an E-Quiz on Awareness, Prevention & Cure of the COVID-19 pandemic, organized by Pt. Jawahar Lal Nehru College, Banda (U.P) on September 13, 2020. Her involvement showcased a commitment to staying informed and promoting health education during challenging times, reflecting positively on both her personal initiative and the college's emphasis on community well-being.



Certificate of Rafiya Khan

#### International Mother Language Day

Date: 21-02-2021

On February 21, 2021, the world celebrated International Mother Language Day, commemorating linguistic diversity and the importance of preserving nati