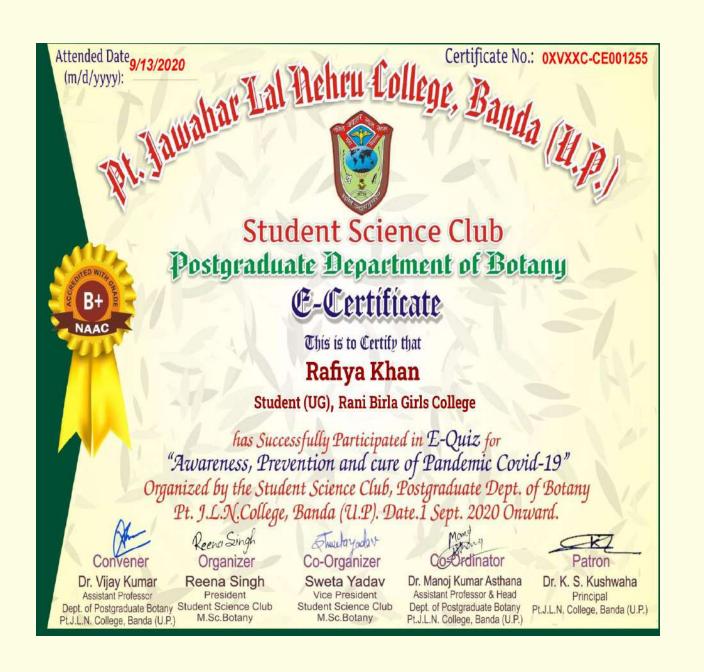

served certificate of appreciation. Rafiya's engagement not only demonstrated her knowledge and interest in the rich cultural heritage of India but also reflected her commitment to academic pursuits and celebration of national identity.



Certificate of Rafiya Khan

E-Quiz for Awareness, prevention & cure of Pandemic Covid-19- Pt. Jawahar Lal Nehru College, Banda (U.P) Date:13-09-2020 Rafiya Khan

Rafiya Khan participated in an E-Quiz on Awareness, Prevention & Cure of the COVID-19 pandemic, organized by Pt. Jawahar Lal Nehru College, Banda (U.P) on September 13, 2020. Her involvement showcased a commitment to staying informed and promoting health education during challenging times, reflecting positively on both her personal initiative and the college's emphasis on community well-being.



Certificate of Rafiya Khan

#### International Mother Language Day

Date: 21-02-2021

On February 21, 2021, the world celebrated International Mother Language Day, commemorating linguistic diversity and the importance of preserving native languages. This observance serves as a reminder of the fundamental role that languages play in shaping cultural identities and promoting mutual understanding among communities globally.



List of Students who participated:

#### RANI BIRLA GIRLS' COLLEGE 38, SHAKESPEARE SARANI, KOLKATA-17

#### ATTENDANCE FOR THE EVENT HELD ONLINE: (Sl.no: 25) International Mother Language Day

Date: 21-02-2021

| SL.NO | NAME                 | Department        |
|-------|----------------------|-------------------|
| 1.    | Esha Nayak           | Political Science |