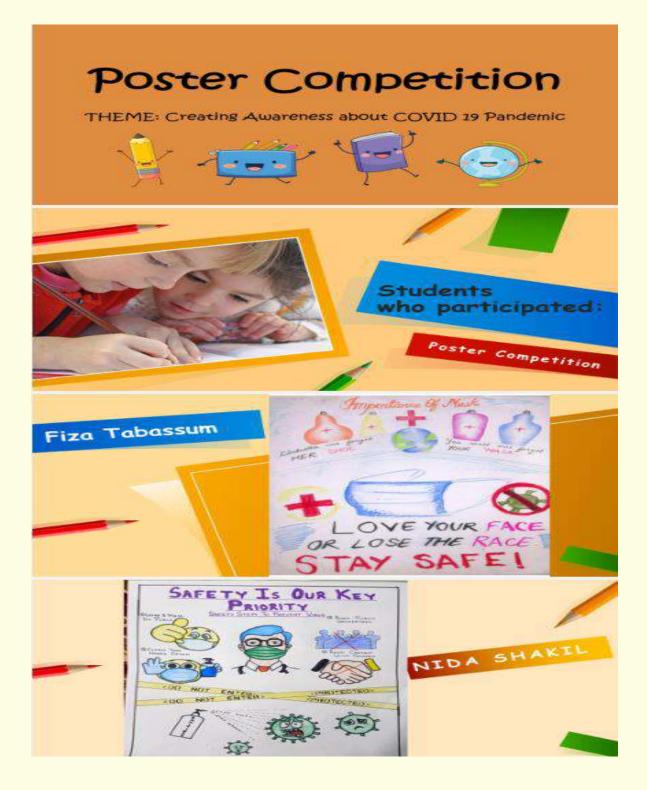

mit – within 1000 words, Submit in pdf format, size within 500 kb, by 6<sup>th</sup> Jan, 11.59 pm via link provided here: https://forms.gle/iQ9QTeG7ufx1shk59)

#### Prog. 3. Online quiz Competition

(*Theme*: 'General Knowledge' *Details*: A link will be shared in official whatsapp group on 6<sup>th</sup> Jan at 12 noon, the link will be active only from 12.00 to 12.30 pm within which students have to attempt the quiz.)

All students can participate in all the three programmes by filling separate forms as provided.

Results of the competitions will be announced and celebrated via google meet with all the students and teachers of the Geog. Dept. on 7<sup>th</sup> Jan, 2022 at 5 pm.

We encourage everyone to participate in these activities and their involvement will be highly appreciated.



#### International Mother's Language Day

#### Date: 25-02-2022

On February 25, 2022, in commemoration of International Mother Language Day, all departments came together to celebrate linguistic diversity and inclusivity through a variety of cultural activities. Classical and folk dances, songs, recitations, poetry, and poster competitions were organized, showcasing the rich tapestry of languages and cultures within the college community. Through these diverse expressions, students and faculty promoted the importance of embracing and preserving languages, fostering an inclusive environment where every language and dialect is valued and celebrated.



# International Language Day

Cultural Sub-Committee, Rani Birla Giris' College encourages all the departments to celebrate 'International