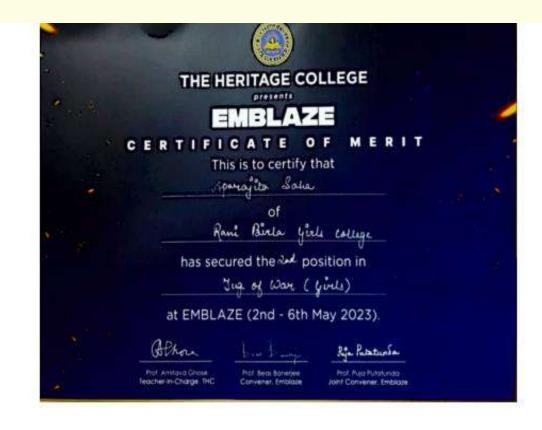

ta Sharma, Siddhita Bardhan, Ayesha Ahmed, Aparajita Saha. Second Position

Date: 02-05-2023

In the Emblaze competition organized by The Heritage College, the Tug of War event saw the participation of a dedicated team consisting of Fatma Haroon, Zoya Alam, Anjali Singh, Atufa Alam, Daraksha Jamil, Adiba Shaheen, Veenita Sharma, Siddhita Bardhan, Ayesha Ahmed, and Aparajita Saha. Their collective efforts led them to secure the Second Position in the competition held on May 2, 2023. This achievement reflects their teamwork, strength, and determination in the spirited competition.

GPS Map Camera



Chak Kolarkhal, West Bengal, India GC89+MCG, Mundapara, Chak Kolarkhal, West Bengal 700100, India Lat 22.516874° Long 88.418546° 02/05/23 01:07 PM GMT +05:30

201

ATU

DARAYSH

Certificates:







| THE HERITAGE COLLEGE                                                                                                                                                                                                     |   |
|--------------------------------------------------------------------------------------------------------------------------------------------------------------------------------------------------------------------------|---|
| EMBLAZE                                                                                                                                                                                                                  |   |
| CERTIFICATE OF MERIT