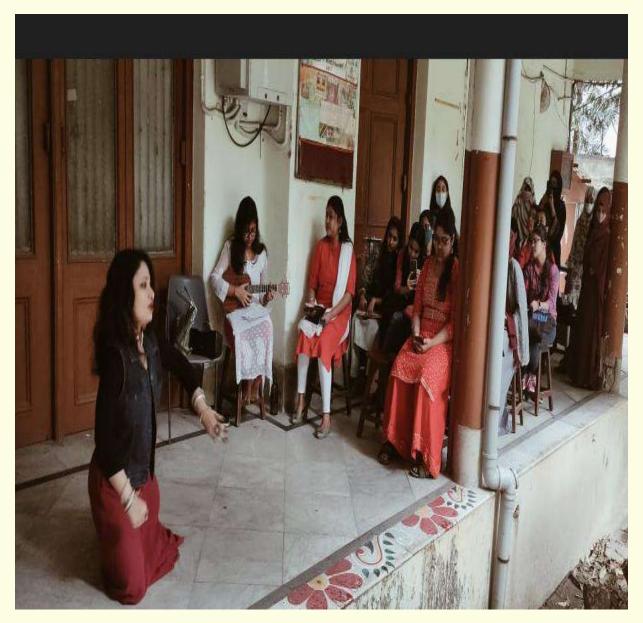

dialect is valued and celebrated.



# International Language Day

Cultural Sub-Committee, Rani Birla Giris' College encourages all the departments to celebrate 'International Language Day from 21<sup>st</sup> – 25<sup>th</sup> February, 2022.

# Tell your story in your own language...

What does Language mean to you?

Why is it important to you?

- Individual Departments are requested to organize various activities symbolizing the proud celebration of mother language and encourage students to actively participate.
- Departments are requested to fill up the form via link given below to commemorate the activities.
- Departments are also requested to keep screenshots/ pictures of the programs and attach them in the given form.

https://forms.gle/UMkaHkDJzoTz9rXa8

Scanned with OKEN Scann





A student from the Geography Department performing on International Mother's Language day



Poster made by the students of History Department



Students of Geography Department with the Teacher-in-Charge



Department of History students reciting a song on Mother language Day.

# INTERNATIONAL MOTHER LANGUAGE DAY-21<sup>ST</sup> FEB

2022

PRESENTED BY DRANGANA SANTAL LICTURER COMMUNUCATIVE ENGLISH DEPT RANI BIRLA GIRLS COLLEGE



Dr. Angana Sanyal of Communicative English Departme



#### International Woman's Day

#### Date: 08-03-2022

On March 8, 2022, International Women's Day was commemorated with a poignant skit performed by students addressing the issue of violence against women. Through their compelling performance, the students shed light on the importance of gender equality