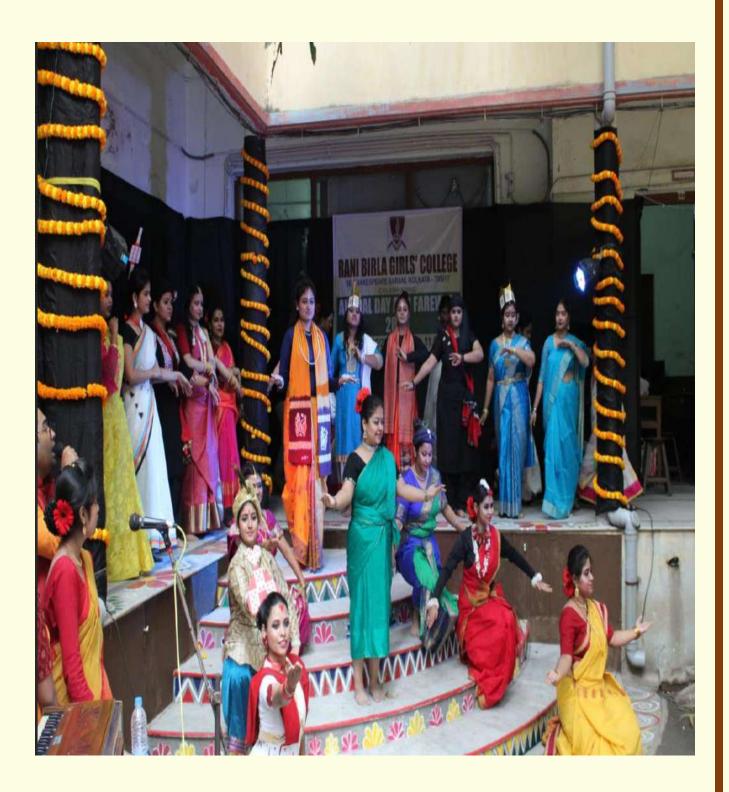

# Index No: 5.3.2

*Subtitle*: Number of sports and cultural programs in which students of the Institution participated year wise (organized by the institution/ other institutions)

Number of sports and cultural programs in which students of the Institution participated (organized by the institution/ other institutions) during the