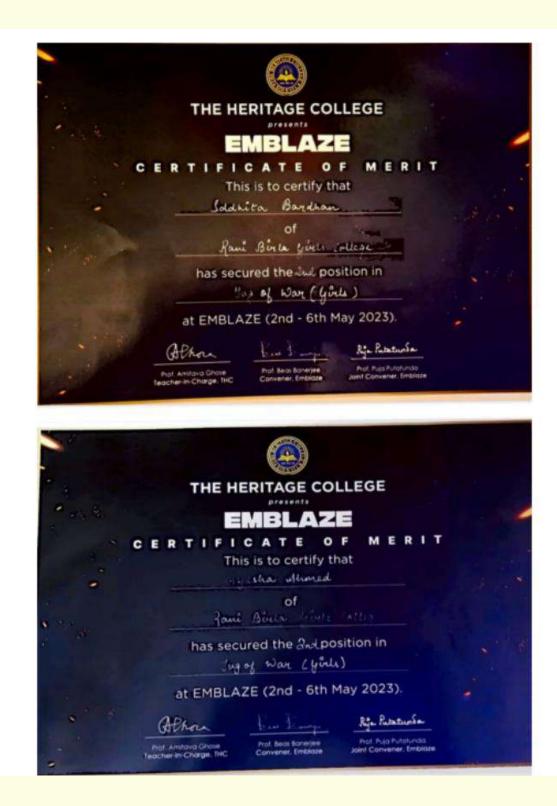

nita Sharma, Siddhita Bardhan, Ayesha Ahmed, Aparajita Saha. Second Position

Date: 02-05-2023

In the Emblaze competition organized by The Heritage College, the Tug of War event saw the participation of a dedicated team consisting of Fatma Haroon, Zoya Alam, Anjali Singh, Atufa Alam, Daraksha Jamil, Adiba Shaheen, Veenita Sharma, Siddhita Bardhan, Ayesha Ahmed, and Aparajita Saha. Their collective efforts led them to secure the Second Position in the competition held on May 2, 2023. This achievement reflects their teamwork, strength, and determination in the spirited competition.

GPS Map Camera



Chak Kolarkhal, West Bengal, India GC89+MCG, Mundapara, Chak Kolarkhal, West Bengal 700100, India Lat 22.516874° Long 88.418546° 02/05/23 01:07 PM GMT +05:30

201

ATU

DARAYSH

Certificates:







| THE HERITAGE COLLEGE                                                                                                                                                                                                     |   |
|--------------------------------------------------------------------------------------------------------------------------------------------------------------------------------------------------------------------------|---|
| EMBLAZE                                                                                                                                                                                                                  |   |
| CERTIFICATE OF MERIT