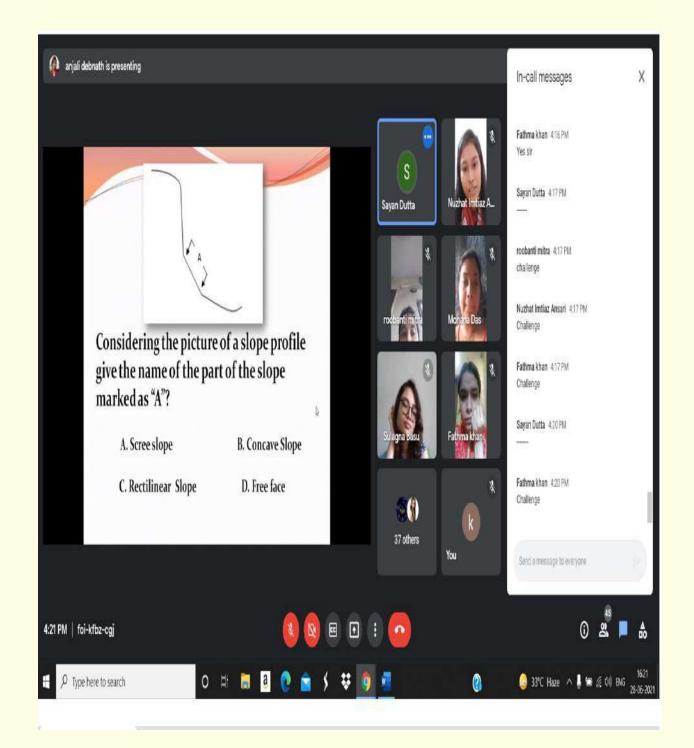

6 Shalini Das 4:09 PM Shalini Das (6th Semester) Sonia Sharma 4:09 PM Sonia sharma Semester -4 Haira Imteyaz 4:10 PM Haira Imteyaz\_ 2nd semester Sulagna Basu 4:10 PM Sulagna Basu - Geography Hons. (2nd Semester) Afsana Khatoon 4:10 PM Afsana khatoon - 2nd semester Anjali Pandit 4:10 PM Anjali Pandit semester -2 simran Kumari 4:14 PM Simran kumari, (6th sem)

#### **Online Quiz Competition- Department of Geography**

Date: 28-06-2021

On June 28, 2021, the Department of Geography organized an Online Quiz Competition around geographical knowledge. This event provided a platform for participants to demonstrate their understanding of various geographical concepts and themes, fostering academic engagement and encouraging the exploration of the world's diverse landscapes and environments.









Dept abo organiced au onlive Quiz Competition based on general geographical kuowledge between students of all 3 semeden on 28th June 2021. This was conducted by all the facelty members of dept.

Number of sports and cultural programs in which students of the Institution participated (organized by the institution/ other institutions) during the

# SESSION :2021-22

#### Film Festival

#### Date: 06.09.21-10.09.21

The film Suffragette by Sarah Gavron was screened on 9<sup>th</sup> September, 2021 as part on online film festival organized by the Department of English.

Description of the film:

Even through the architects of the Indian Constitution ensured voting rights to women from the moment of Independence, it is fact that until only around 100 years ago, women did not have the right