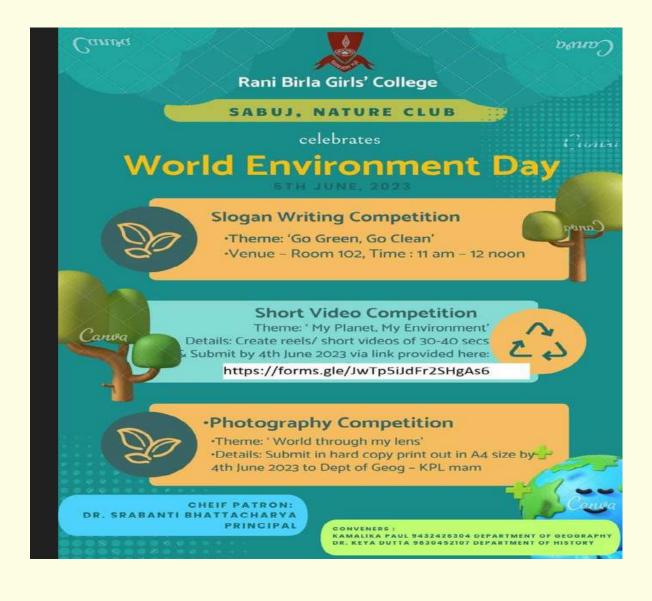

|
|                                |                                                           |
|                                |                                                           |

## SI.No: 62

World Environment Day

Date: 05.06.2023

On June 5, 2023, World Environment Day was commemorated with a series of engaging activities aimed at promoting environmental awareness and action. Following the theme of "Go Green, Go Clean," participants took part in a video competition, slogan writing, and photography contests focused on nature conservation and sustainable living practices. These initiatives encouraged creativity and advocacy for environmental protection, inspiring individuals to contribute towards a cleaner and greener planet.





Kolkata, West Bengal, India 38, Shakespeare Sarani Rd, Elgin, Kolkata, West Bengal 700017, India Lat 22.544216° Long 88.35765° 05/06/23 11:21 AM GMT +05:30



Kolkata, West Bengal, India 38, Shakespeare Sarani Rd, Elgin, Kolkata, West Bengal 700017, India Lat 22.544219° Long 88.357631° 05/06/23 11:46 AM GMT +05:30

Kolkata, West Bengal, India 38, Shakespeare Sarani Rd, Elgin, Kolkata, West Bengal 700017, India Lat 22.544116° Long 88.357741° 05/06/23 11:45 AM GMT +05:30

Google

|     |          |                         |            | Page No.<br>Date                                                                                                 |
|-----|----------|-------------------------|------------|-----------------------------------------------------------------------------------