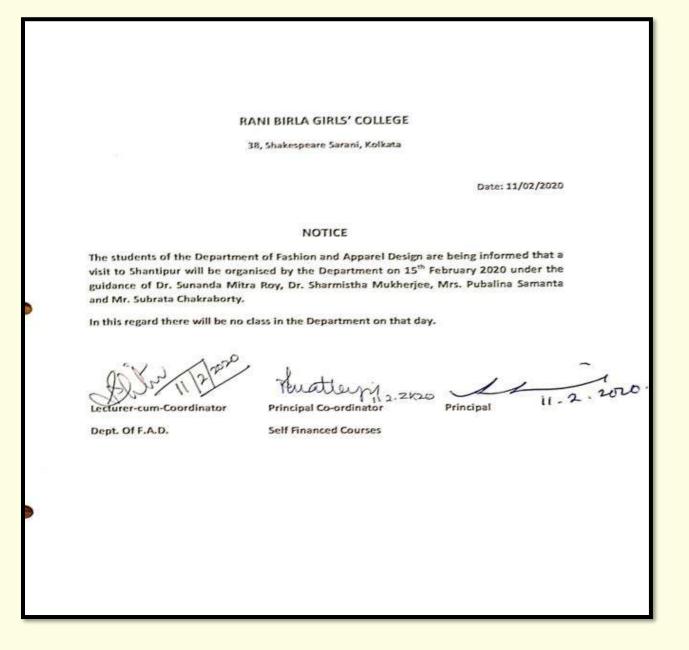

rite UP'- Vivekananda College (27.01.2020)

Pratiksha Deb from the CMEV department secured third prize in the Write-Up category at the Bright Minds event, organized by the Economics Department of Vivekananda College, on January 27, 2020. This program has significantly helped her in excelling her skills.



# SI.No.13

### A Visit to Shantipur

## Date: 15-02-2020

In order to fully experience the culture and the weaving techniques of handloom sarees and textiles, the Fashion and Apparel Design Department travelled to Shantipur, West Bengal. Students' respect for traditional workmanship and sustainable methods in the realm of fashion design was deepened by this chance for experiential learning, which gave them personal insight into the complex artistry and legacy underlying these fabrics.



# ATTENDANCE OF VISIT TO SHANTIPUR ON 15<sup>TH</sup> FEBRUARY 2020

### Attendance of Students

- 1) Prerana Chakraborty
- 2) Bobby Mondal
- Shreya Nandy
- 4) Falak Zarin
- Sakshi Sharma
- 6) Ditsha Pal
- Paheli Biswas
- 8) Sakshi Sharma
- 9) Ramita Bandopadhyay
- 10) Shivani Singh
- 11) Gulafsan Khan
- 12) Paulomi Nandy
- 13) Surbhi Jaiswal
- 14) Anangsha Nanda
- 15) Musrat Parveen
- 16) Sumantika Das
- 17) Prangya Karmakar
- 18) Neha Balodia
- 19) Aktasha Hussain
- 20) Amrin Alam
- 21) Barira Ansar
- 22) Kaushiki Basu
- 23) Payel Sarkar
- 24) Ritwika Dutta
- 25) Saima Rizwan
- 26) Uzma Afreen

### Attendance of Teachers and Technical Assistant

- 1) Dr. Sunanda Mitra Roy
- 2) Dr. Sharmistha Mukherjee
- Ms. Pubalina Samanta
- 4) Mr. Sandeep Roychowdhury
- 5) Mr. Subrata Chakraborty