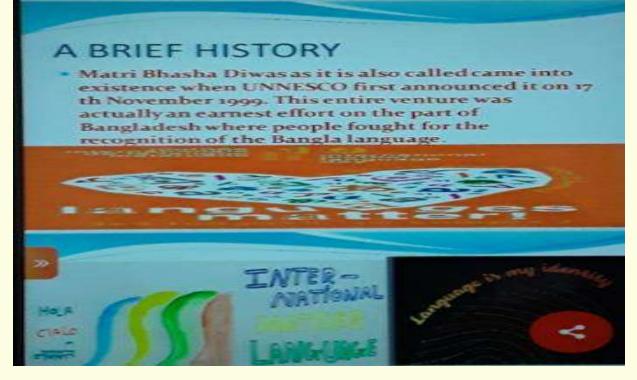

roud celebration of mother language and encourage students to actively participate.
- Departments are requested to fill up the form via link given below to commemorate the activities.
- Departments are also requested to keep screenshots/ pictures of the programs and attach them in the given form.

https://forms.gle/UMkaHkDJzoTz9rXa8

Scanned with OKEN Scann





A student from the Geography Department performing on International Mother's Language day



Poster made by the students of History Department



Students of Geography Department with the Teacher-in-Charge



Department of History students reciting a song on Mother language Day.

# INTERNATIONAL MOTHER LANGUAGE DAY-21<sup>ST</sup> FEB

2022

PRESENTED BY DRANGANA SANTAL LICTURER COMMUNUCATIVE ENGLISH DEPT RANI BIRLA GIRLS COLLEGE



Dr. Angana Sanyal of Communicative English Departme



#### International Woman's Day

#### Date: 08-03-2022

On March 8, 2022, International Women's Day was commemorated with a poignant skit performed by students addressing the issue of violence against women. Through their compelling performance, the students shed light on the importance of gender equality and advocated for the eradication of violence towards women, contributing to the ongoing dialogue on women's rights and empowerment.

#### RANI BIRLA GIRLS' COLLEGE, KOLKATA

07.03.2022

#### NOTICE

IQAC of Rani Birla Girls' College will be celebrating International Women's Day in College on 8th March, 2022.

Interested teachers and students can participate on the day through any form of activity.

Venue: Auditorium

Time: 10.30 a.m