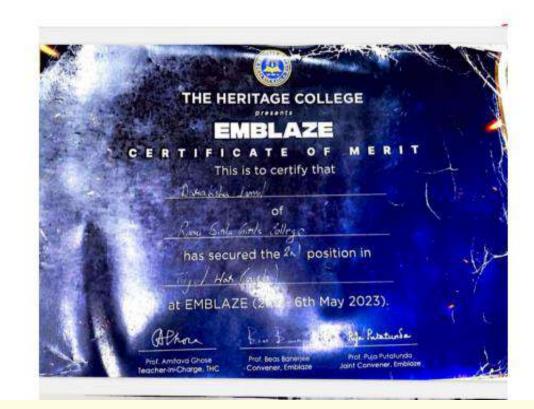

Sharma, Siddhita Bardhan, Ayesha Ahmed, Aparajita Saha. Second Position

Date: 02-05-2023

In the Emblaze competition organized by The Heritage College, the Tug of War event saw the participation of a dedicated team consisting of Fatma Haroon, Zoya Alam, Anjali Singh, Atufa Alam, Daraksha Jamil, Adiba Shaheen, Veenita Sharma, Siddhita Bardhan, Ayesha Ahmed, and Aparajita Saha. Their collective efforts led them to secure the Second Position in the competition held on May 2, 2023. This achievement reflects their teamwork, strength, and determination in the spirited competition.

GPS Map Camera



Chak Kolarkhal, West Bengal, India GC89+MCG, Mundapara, Chak Kolarkhal, West Bengal 700100, India Lat 22.516874° Long 88.418546° 02/05/23 01:07 PM GMT +05:30

201

ATU

DARAYSH

Certificates:







| THE HERITAGE COLLEGE                                                                                                                                                                                                     |   |
|--------------------------------------------------------------------------------------------------------------------------------------------------------------------------------------------------------------------------|---|
| EMBLAZE                                                                                                                                                                                                                  |   |
| CERTIFICATE OF MERIT