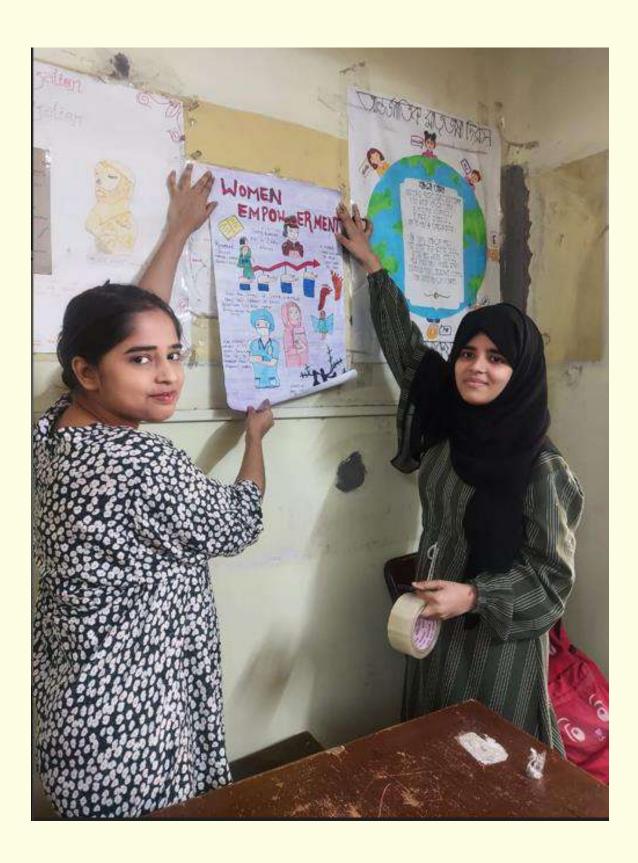

# Index No: 5.3.2

*Subtitle*: Number of sports and cultural programs in which students of the Institution participated year wise (organized by the institution/ other institutions)

Number of sports and cultural programs in which students of the Institution participated (organized by the institution/ other institutions) during the