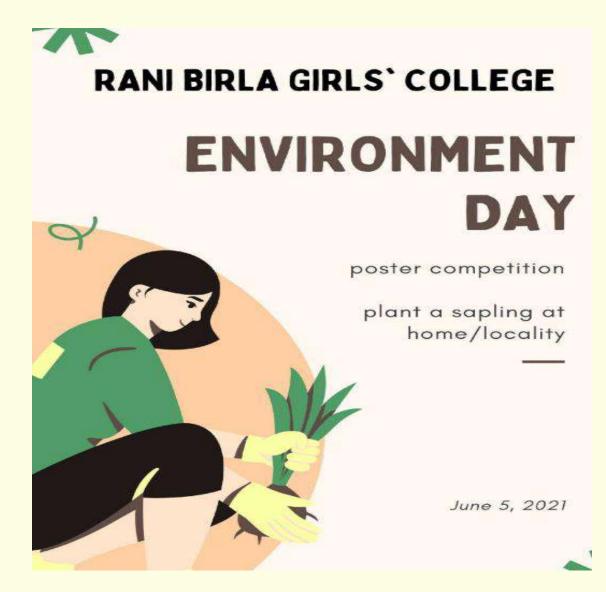

# Index No: 5.3.2

*Subtitle*: Number of sports and cultural programs in which students of the Institution participated year wise (organized by the institution/ other institutions)

Number of sports and cultural programs in which students of the Institution participated (organized by the institution/ other institutions) during the