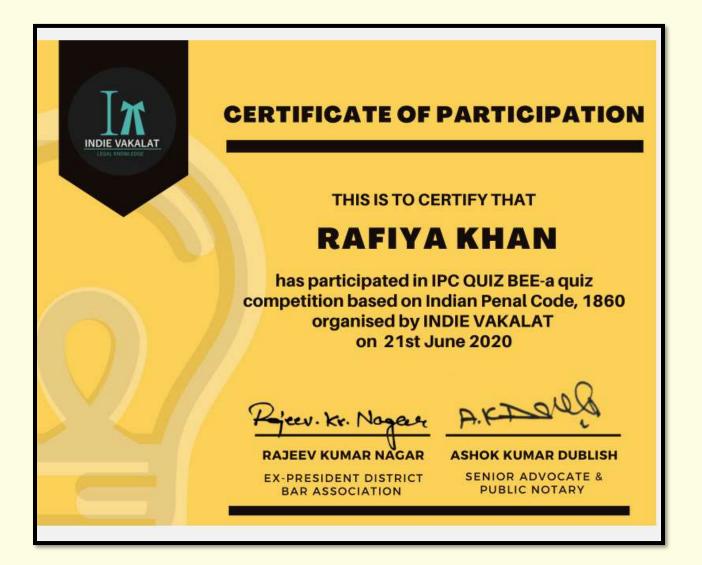

the pandemic. Rafiya Khan, from the Political Science department, showcased her expertise by winning a certificate of participation. Her achievement not only reflects her understanding of the global health crisis but also underscores the college's commitment to promoting awareness and education about COVID-19.



#### SI.no: 20

#### **IPC Quiz- Bee Competition**

#### Date: 21.06.2020

Indie Vakalat organized an online quiz focusing on the Indian Penal Code, providing a platform for participants to deepen their understanding of legal principles. Rafiya Khan's victory in the quiz highlights her proficiency in legal knowledge and commitment to academic excellence. Her achievement reflects positively on both her dedication and the educational standards promoted by Indian Penal Code, 1860.



E-Certificate of Rafiya Khan participating in the Online quiz competition

Number of sports and cultural programs in which students of the Institution participated (organized by the institution/ other institutions) during the

# SESSION:2020-21

#### Sl.No: 21

## Online Quiz Competition on Indian History (1905-1947)- Galsi Mahavidyalay Date: 05.08.2020—7.08.2020

Rafiya Khan, Department of Political Science participated at the National Level E-Quiz Competition on the Indian History (1905-1947), where she scored 68%. The Online Quiz competition was organized in collaboration with the IQAC of Galsi Mahavidyalay.



#### E-Quiz Competition- Khudiram Bose Central College

#### 15-08-2020

#### Shivani Singh; Zahra Siddiqui; Sana Rahim; Nayaab Fatma

During the E-Quiz Competition held at Khu