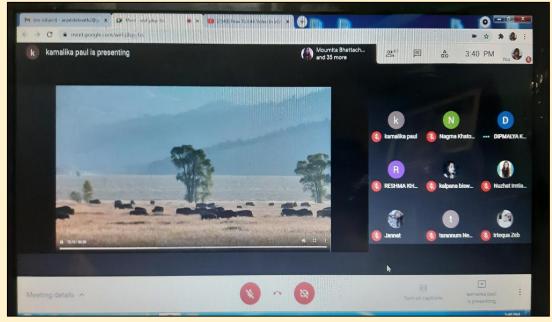

## Online Film Documentary Screening for the Students, Organised by Geography Department of the Rani Birla Girls' College on 19.06.2021

Image 1. WhatsApp Notice

**Image 2: Screenshot of the Documentary Screening** 