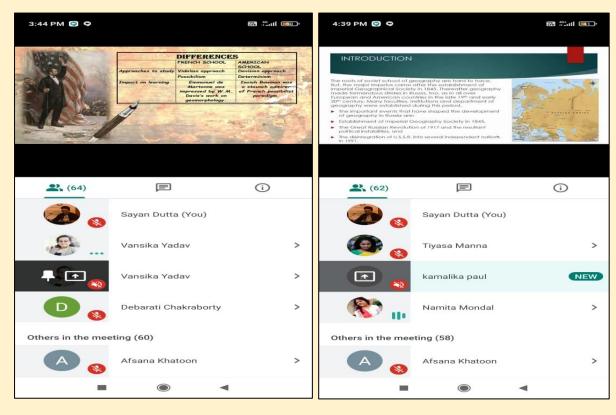

#### Image 1. WhatsApp Notice

**Image 2: Flyer** 

)

Image 3 and 4: Screenshots of Online Student Seminar

3

**Image 5 to 7: Attendance Record** 

Oishani Chatterjee Oishani Chatterjee, Semester 4 Shipra Hait Shipra hait (sem 4) Simran Agarwal 3:07 PM SIMRAN AGARWAL SEMESTER-4 Tarana Qaiyum TARANA QAIYUM SEMESTER--4 Sudipa Sarkar 5:00 PM Sudipa Sarkar Semester 6 Nuzhat Imtiaz Ansari NUZHAT IMTIAZ ANSARI 4th sem Debarati Chakraborty 5:00 PM Debarati Chakraborty Semester 6