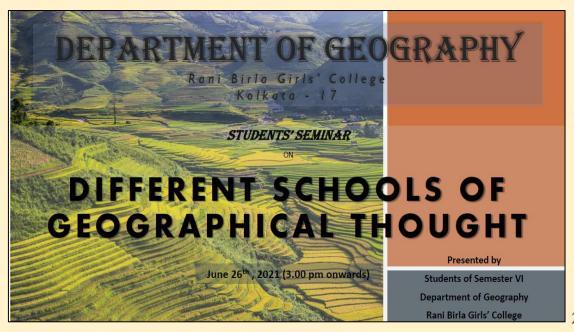

## A Students' Seminar on "Different Schools of Geographical Thought" Was Organised Online by Geography Department of the Rani Birla Girls' College on 26.06.2021

#### Image 1. WhatsApp Notice

**Image 2: Flyer** 

)

Image 3 and 4: Screenshots of Online Student Seminar

3

**Image 5 to 7: Attendance Record** 

Oishani Chatterjee Oishani Chatterjee, Semester 4 Shipra Hait Shipra hait (sem 4) Simran Agarwal 3:07 PM SIMRAN AGARWAL SEMESTER-4 Tarana Qaiyum TARANA QAIYUM SEMESTER--4 Sudipa Sarkar 5:00 PM Sudipa Sarkar Semester 6 Nuzhat Imtiaz Ansari NUZHAT IMTIAZ ANSARI 4th sem Debarati Chakraborty 5:00 PM Debarati Chakraborty Semester 6