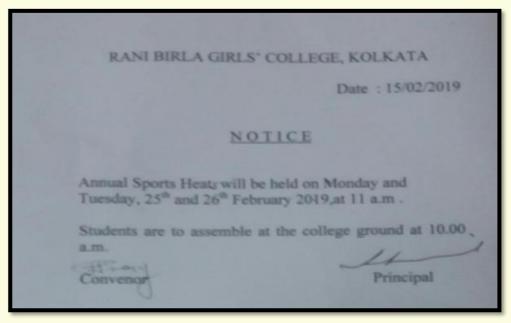

#### Annual Sports Day

#### 2019-20:

- Talent Hunt Programme, 2019
- Add-on-course on practical knowledge and skills in designing various fashion accessories.
- Annual Sports Day

- A medical check-up and health counselling session led by Dr. Shabana Roze Chowdhury
- 'SUKANYA 'Project.
- Yoga Camp and Meditation Session
- Six-month certificate course on Yoga, Physical and Mental Well being
- Medical check-up and health counselling session led by Dr. Shabana Roze Chowdhury.

#### 2021-22:

- A special lecture on Women's Health in COVID Times
- Examination Counselling session for students of Semesters II, IV, and VI
- Vanik Counselling Centre special lecture
- Annual Sports