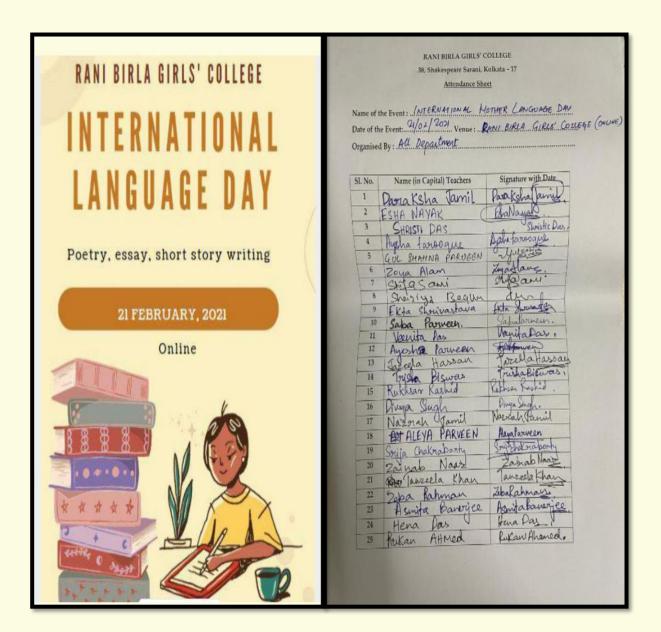

#### 2021-22:

- International Mother Language Day
- PoetryWritingContestonInternationalMotherLanguageDay