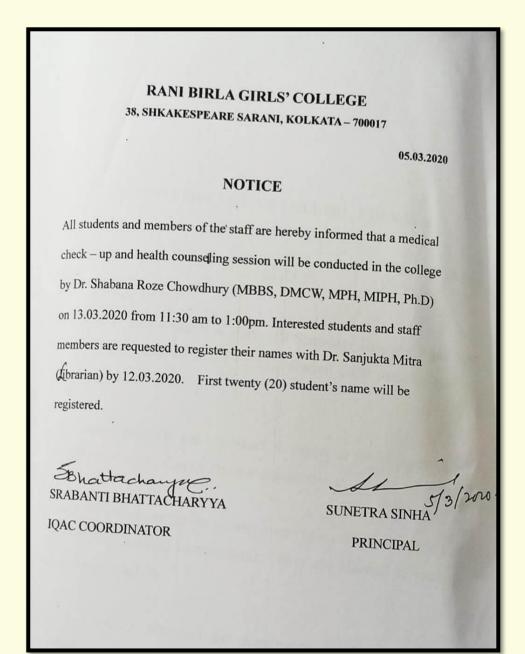

#### 2019-20:

- Talent Hunt Programme, 2019
- Add-on-course on practical knowledge and skills in designing various fashion accessories.
- Annual Sports Day

- A medical check-up and health counselling session led by Dr. Shabana Roze Chowdhury
- 'SUKANYA 'Project.
- Yoga Camp and Meditation Session
- Six-month certificate course on Yoga, Physical and Mental Well being
- Medical check-up and health counselling session led by Dr. Shabana Roze Chowdhury.