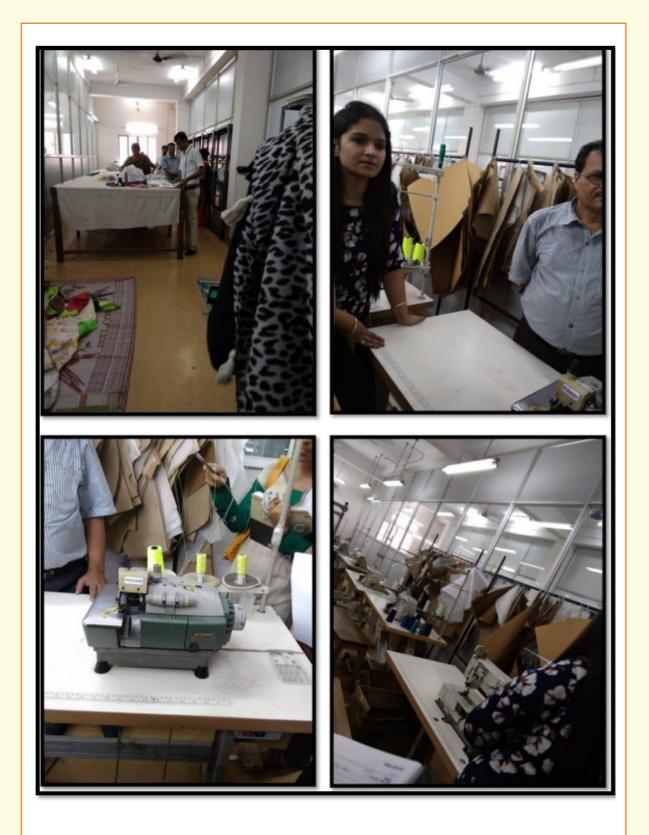

On 05.10.2018, an industry visit at R.D.B Knit Fab was organized by the Department of Fashion and Apparel Design. This visit played a significant role in enhancing the development of soft skills among students. It provided them with valuable opportunities to cultivate important interpersonal and communication abilities.

## Attendance of Industry visit at R.D.B Knit Fab

Image of Students and Faculty members visiting R.D.B Knit Fab