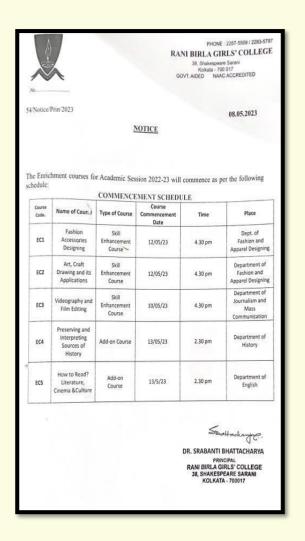

#### 2022-23:

- Preserving and interpreting sources of History
- Skill Enhancement Course on Videography and Film Editing

#### 2022-23:

- International Mother Language Day
- Add-on-course-"How to Read? Literature, Culture & Cinema"
- Story and Poetry Reading Session LitArc'- Literary Club