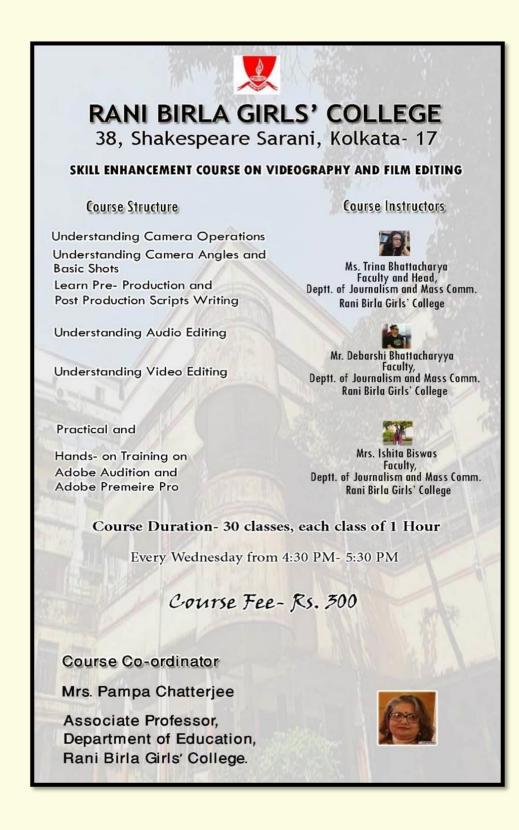

#### 2022-23:

- Preserving and interpreting sources of History
- Skill Enhancement Course on Videography and Film Editing