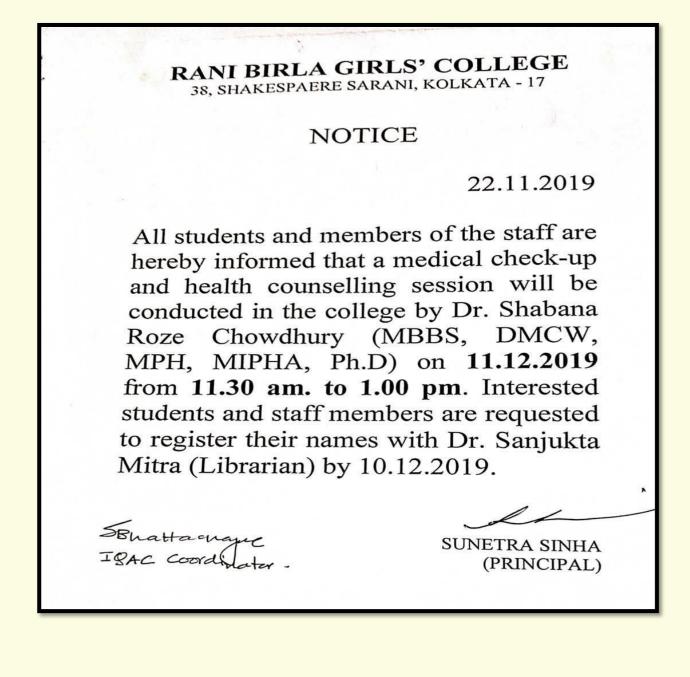

#### 2019-20:

- Talent Hunt Programme, 2019
- Add-on-course on practical knowledge and skills in designing various fashion accessories.
- Annual Sports Day

- A medical check-up and health counselling session led by Dr. Shabana Roze Chowdhury
- 'SUKANYA 'Project.
- Yoga Camp and Meditation Session
- Six-month certificate course on Yoga, Physical and Mental Well being
- Medical check-up and health counselling session led by Dr. Shabana Roze Chowdhury.