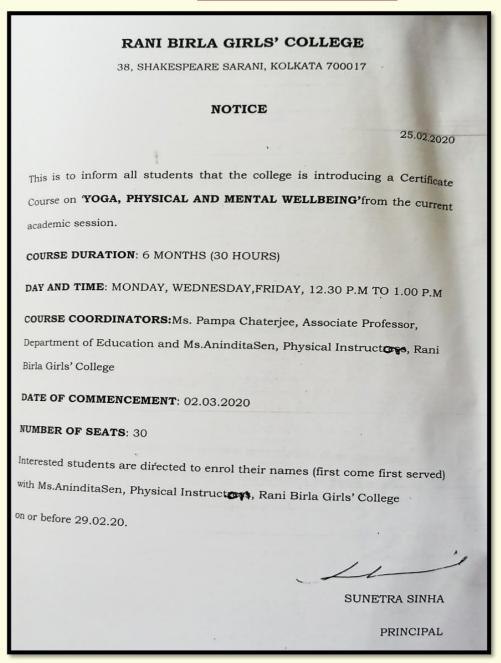

#### 2019-20:

- Talent Hunt Programme, 2019
- Add-on-course on practical knowledge and skills in designing various fashion accessories.
- Annual Sports Day

- A medical check-up and health counselling session led by Dr. Shabana Roze Chowdhury
- 'SUKANYA 'Project.
- Yoga Camp and Meditation Session
- Six-month certificate course on Yoga, Physical and Mental Well being
- Medical check-up and health counselling session led by Dr. Shabana Roze Chowdhury.