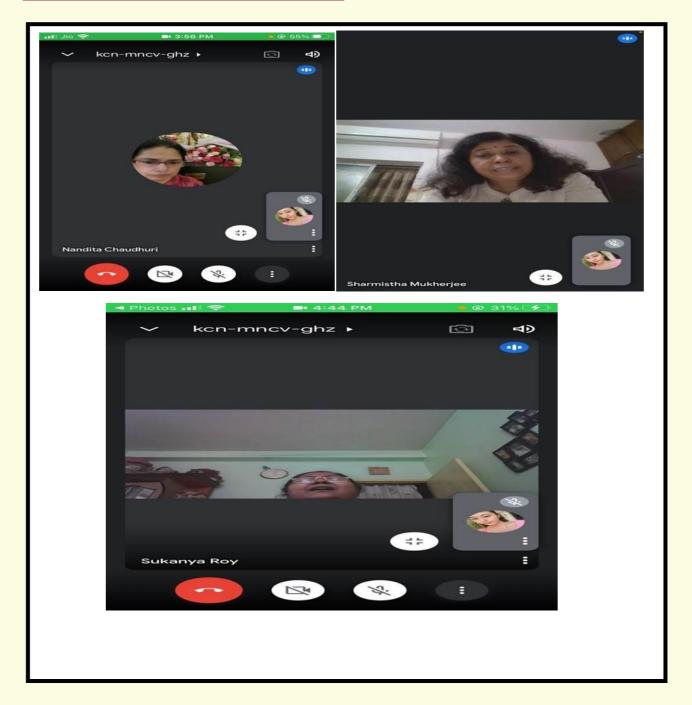

#### 2019-20

• International Mother Language Day was celebrated online via the Google Meet platform