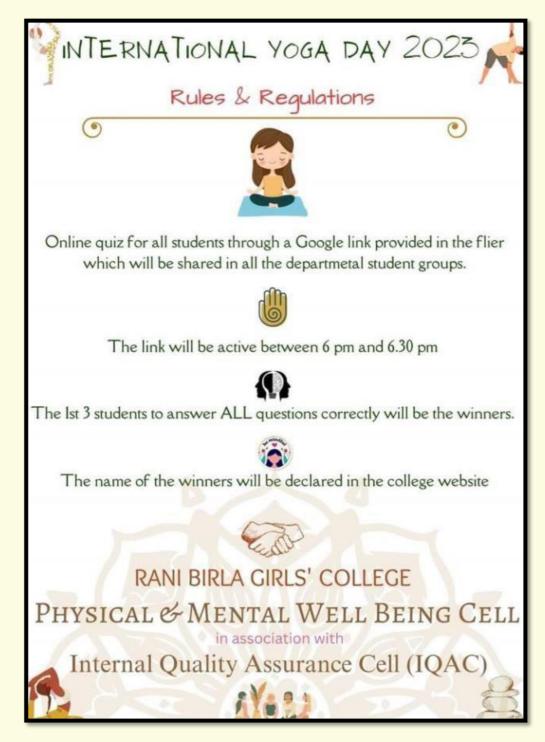

lege 38, Shakespeare Sarani, Kolkata - 700017

#### Physical And Mental Well Being Cell

#### Notice

#### 20.06.2023

All the teachers are hereby notified that Physical and Mental Well Being Cell of Rani Birla Girls' College is celebrating International Day of Yoga on 21<sup>st</sup> June 2023 by organizing Online quiz for all students through a Google link, which will be shared through the programme flyer in all the departmental student groups.

The link will be active between 6pm to 6:30pm in the evening.

The top three highest scorer students of will be the winners.

The name of the winners will be declared through the college website.

Huatteyis Convener

SBhattachary

Principal RANI BIRIA GIRLS' COLLEGI 38, Shakeopetre Sarani Kolkata -700 017

# **Brochure: International Yoga Day**



# **Brochure: International Yoga Day Online Quiz Competition**



Notice/ Circular: Online Quiz Competition

#### RANI BIRLA GIRLS' COLLEGE 38, SHAKESPEARE SARANI, KOLKATA 700017

#### PHYSICAL AND WELL BEING CELL

Notice No.96/PRIN/2023

03/07/2023

The Cell is happy to announce the name of the Winners of Online Quiz Competition organized

by the Cell to celebrate the International Day Of Yoga 2023 on 21st June 2023

And the ...... Winners Are

Komal Roy, Semester VI, English Nilofer Naaz, Semester II, English

All HODs are requested to circulate the notice to all the student groups.

Ruatterin

Pampa Chatterjee Convener

Bhattachay Dr. Srabanti Bhattacharya

Principal

| Time                    | Score   | Email      |                        | Semester | Departme  |
|------------------