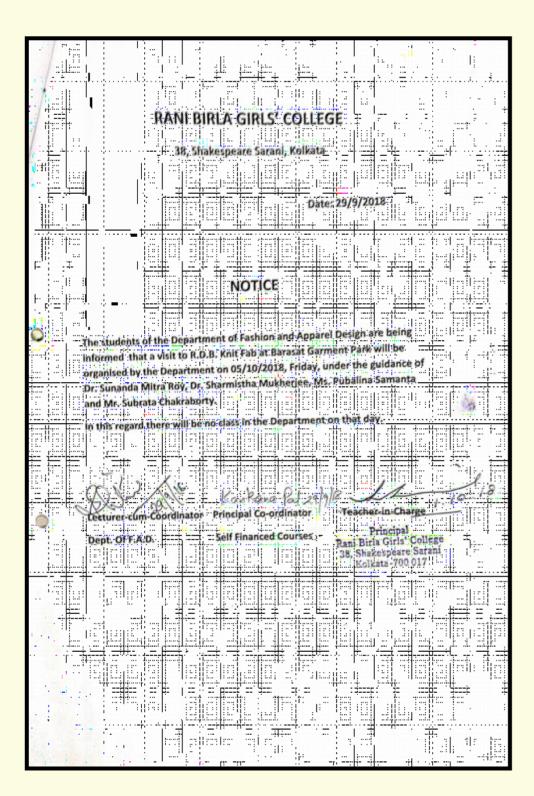

#### Approval: Industry visit at R.D.B Knit Fab

1.10.18. To. Date: 29/9/2018 The Principal/ T.I.C., Rani Birla Girls' College, Kolkata. Sir/Madam, This to request you to grant necessary permission to organise an industry visit at R.D.B. Knit Fab, at Barasat Garment Park, on 05/10/2018, Friday, under the guidance of Dr. Sunanda Mitra Roy, Dr.Sharmistha Mukherjee, Ms. Pubalina Samanta and Mr. Subrata Chakraborty. NO. 166 6 FAD 2018 I look forward to your kind consideration in this regard. Thanking you, Yours faithfully, & Shi 20 (Dr. Sunanda Mitra Roy) Lecturer-cum-Cordinator, Kankana Pal. 29/9/18 Dept. Of F.A.D. Lecturer - Cum - coordinator Department of B. FAD. Rani Birla Girls' College 38.Shakespoare Sarani Eolikata - 700 017 Principal Coordinas. Rani Birle Ciris' Collegu 88, Shakespeare Baran Kolliste-700017