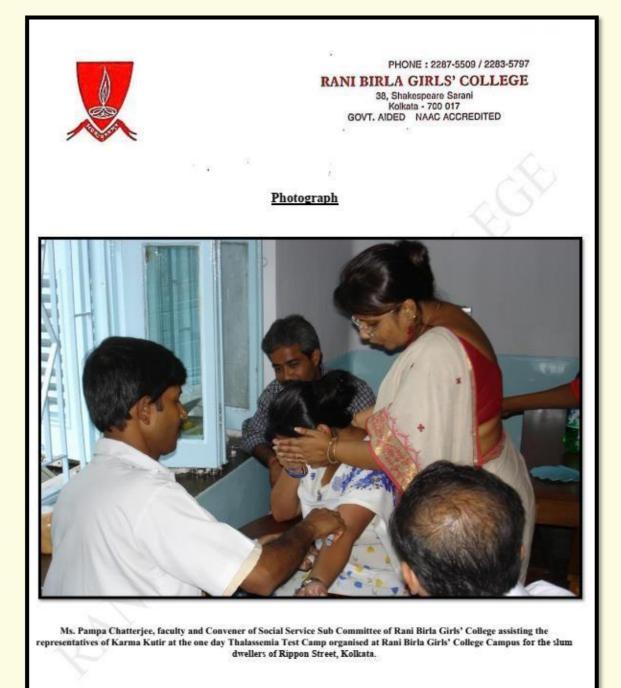

2018.<br>Interested students are requested to contact the Convener of Social Service Sub Committee by<br>21.08.2018. |
|                                                                                                                                                                                                                                                                                                                              |
| Dr. Sunetra Sinha<br>PRINCIPAL,<br>Rani Birla Girls'<br>College, Kolkata- 17.                                                                                                                                                                                                                                                |

# Image of the Thalassemia Test Camp



|   |                                                                                                       |                                                                              | Kolka