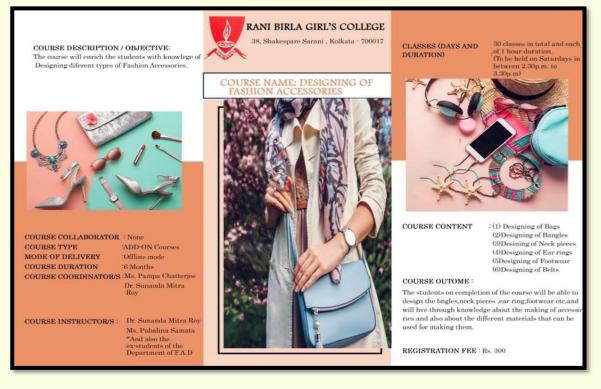

#### 2019-20:

- Talent Hunt Programme, 2019
- Add-on-course on practical knowledge and skills in designing various fashion accessories.
- Annual Sports Day

- A medical check-up and health counselling session led by Dr. Shabana Roze Chowdhury
- 'SUKANYA 'Project.
- Yoga Camp and Meditation Session
- Six-month certificate course on Yoga, Physical and Mental Well being
- Medical check-up and health counselling session led by Dr. Shabana Roze Chowdhury.

#### 2022-23:

- Prevention of Sexual Harassment and Financial Awareness Workshop by Rotary Club
- Sports Day
- International Yoga Day
- Designing of Fashion accessories