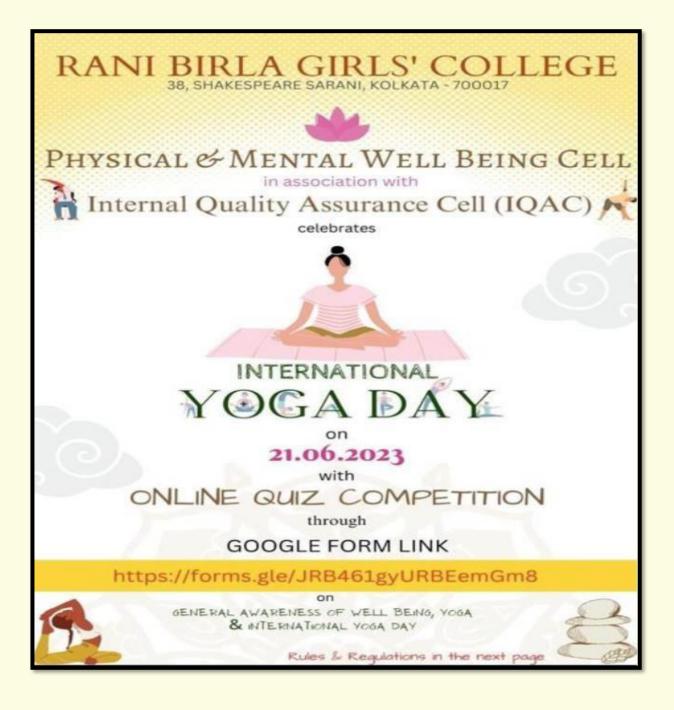

ental Well Being Cell

#### Notice

#### 20.06.2023

All the teachers are hereby notified that Physical and Mental Well Being Cell of Rani Birla Girls' College is celebrating International Day of Yoga on 21<sup>st</sup> June 2023 by organizing Online quiz for all students through a Google link, which will be shared through the programme flyer in all the departmental student groups.

The link will be active between 6pm to 6:30pm in the evening.

The top three highest scorer students of will be the winners.

The name of the winners will be declared through the college website.

Huatteyis Convener

SBhattachary

Principal RANI BIRIA GIRLS' COLLEGI 38, Shakeopetre Sarani Kolkata -700 017

# **Brochure: International Yoga Day**



# **Brochure: International Yoga Day Online Quiz Competition**



Notice/ Circular: Online Quiz Competition

#### RANI BIRLA GIRLS' COLLEGE 38, SHAKESPEARE SARANI, KOLKATA 700017

#### PHYSICAL AND WELL BEING CELL

Notice No.96/PRIN/2023

03/07/2023

The Cell is happy to announce the name of the Winners of Online Quiz Competition organized

by the Cell to celebrate the International Day Of Yoga 2023 on 21st June 2023

And the ...... Winners Are

Komal Roy, Semester VI, English Nilofer Naaz, Semester II, English

All HODs are requested to circulate the notice to all the student groups.

Ruatterin

Pampa Chatterjee Convener

Bhattachay Dr. Srabanti Bhattacharya

Principal

| Time                    | Score   | Email      |                        | Semester | Departme  |
|-------------------------|---------|------------|------------------------|----------