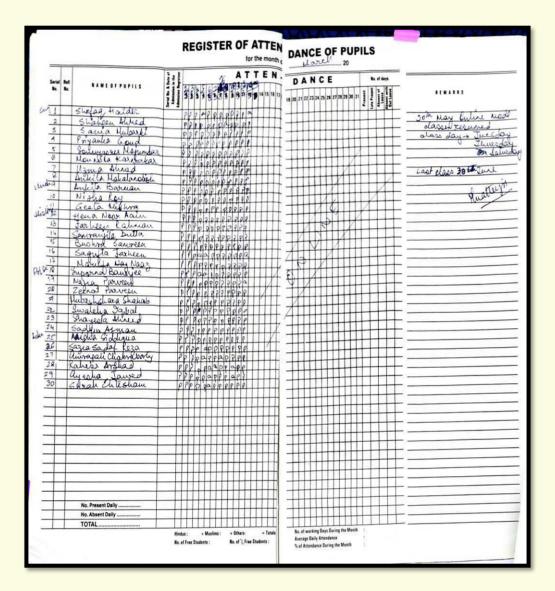

#### 2019-20:

- Talent Hunt Programme, 2019
- Add-on-course on practical knowledge and skills in designing various fashion accessories.
- Annual Sports Day

- A medical check-up and health counselling session led by Dr. Shabana Roze Chowdhury
- 'SUKANYA 'Project.
- Yoga Camp and Meditation Session
- Six-month certificate course on Yoga, Physical and Mental Well being
- Medical check-up and health counselling session led by Dr. Shabana Roze Chowdhury.