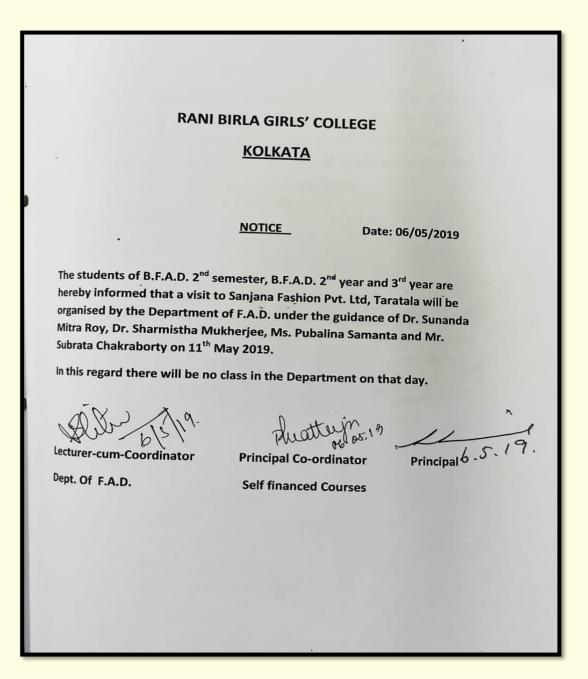

#### Approval: Industry visit at R.D.B Knit Fab

1.10.18. To. Date: 29/9/2018 The Principal/ T.I.C., Rani Birla Girls' College, Kolkata. Sir/Madam, This to request you to grant necessary permission to organise an industry visit at R.D.B. Knit Fab, at Barasat Garment Park, on 05/10/2018, Friday, under the guidance of Dr. Sunanda Mitra Roy, Dr.Sharmistha Mukherjee, Ms. Pubalina Samanta and Mr. Subrata Chakraborty. NO. 166 6 FAD 2018 I look forward to your kind consideration in this regard. Thanking you, Yours faithfully, & Shi 20 (Dr. Sunanda Mitra Roy) Lecturer-cum-Cordinator, Kankana Pal. 29/9/18 Dept. Of F.A.D. Lecturer - Cum - coordinator Department of B. FAD. Rani Birla Girls' College 38.Shakespoare Sarani Eolikata - 700 017 Principal Coordinas. Rani Birle Ciris' Collegu 88, Shakespeare Baran Kolliste-700017