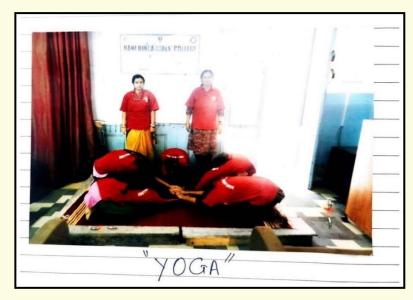

#### 2019-20:

- Talent Hunt Programme, 2019
- Add-on-course on practical knowledge and skills in designing various fashion accessories.
- Annual Sports Day

- A medical check-up and health counselling session led by Dr. Shabana Roze Chowdhury
- 'SUKANYA 'Project.
- Yoga Camp and Meditation Session
- Six-month certificate course on Yoga, Physical and Mental Well being
- Medical check-up and health counselling session led by Dr. Shabana Roze Chowdhury.

#### 2022-23:

- Prevention of Sexual Harassment and Financial Awareness Workshop by Rotary Club
- Sports Day
- International Yoga Day
- Designing of Fashion accessories