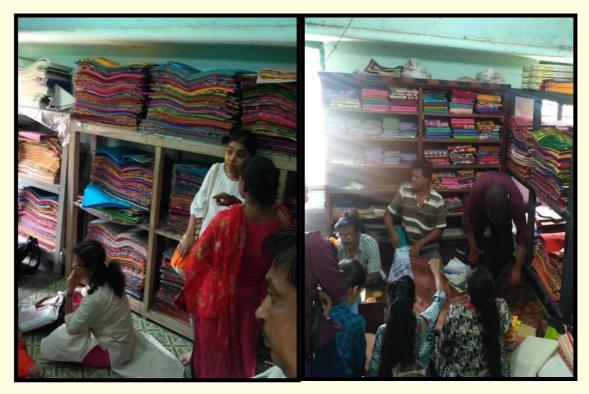

On 05.10.2018, an industry visit at R.D.B Knit Fab was organized by the Department of Fashion and Apparel Design. This visit played a significant role in enhancing the development of soft skills among students. It provided them with valuable opportunities to cultivate important interpersonal and communication abilities.