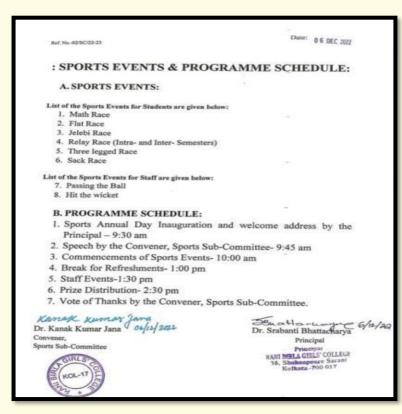

#### Annual Sports Day

#### 2021-22:

- A special lecture on Women's Health in COVID Times
- Examination Counselling session for students of Semesters II, IV, and VI
- Vanik Counselling Centre special lecture
- Annual Sports

#### 2022-23:

- Prevention of Sexual Harassment and Financial Awareness Workshop by Rotary Club
- Sports Day
- International Yoga Day
- Designing of Fashion accessories